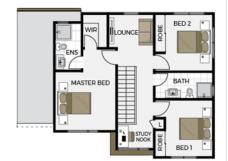

# GARAGE PORCH

ISLA 16

LOT 133 (248m<sup>2</sup>)

**CHERISH DRIVE, TARNEIT 3029** 

2+1

2

creation