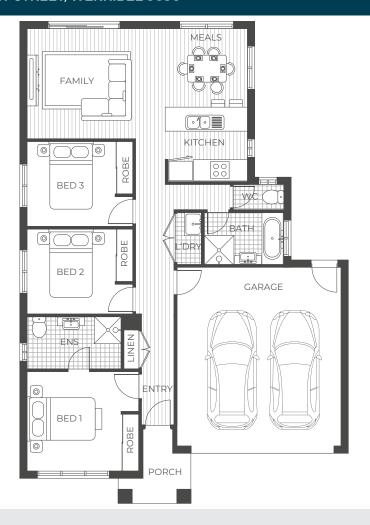

TRIBE 160

2+1

: (=

LOT 252 (535m²)
KEMPSEY STREET, WERRIBEE 3030

LAND@CREATIONHOMES.COM.AU

03 9828 0700