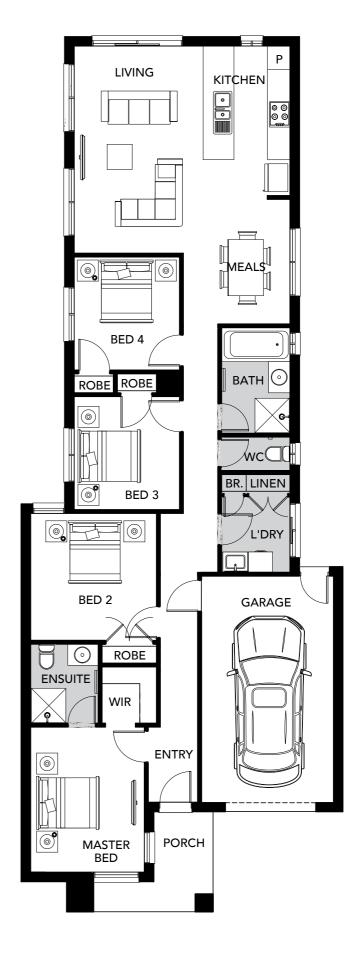

#### Claremont

3 BED | 2 BATH | 2 CAR

| Lot Width  | 10.5m |
|------------|-------|
| Lot Length | 21m   |
| Squares    | 16 SQ |

The Claremont offers three bedrooms, including a light-filled master bedroom with an ensuite bathroom and spacious walk-in robe.

A smartly designed living and kitchen space are located at the home's rear, making it perfect for entertaining.