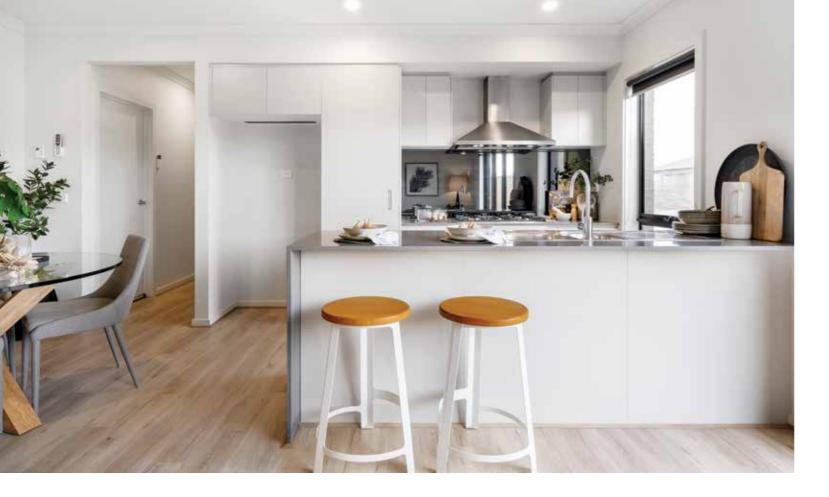

### Cooper

3 BED | 2 BATH | 1 CAR

| Lot Width  | 8.5m  |
|------------|-------|
| Lot Length | 21m   |
| Squares    | 13 SQ |

The Cooper offers three bedrooms, including a master bedroom with a separate ensuite bathroom and walk-in robe. The open-plan kitchen, meals and living area are positioned to the rear of the home, making this space perfect for entertaining.