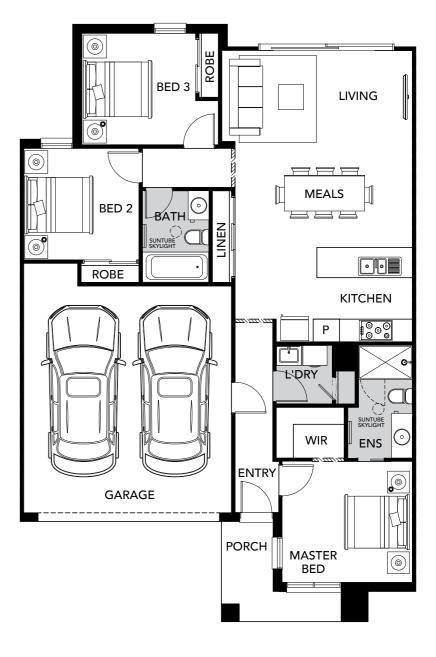

#### Astor

3 BED | 2 BATH | 1 CAR

| Lot Width  | 8.5m  |
|------------|-------|
| Lot Length | 21m   |
| Squares    | 13 SQ |

The Astor is a specifically designed home for blocks with a north or south orientation, and with an open-plan living and kitchen area, the Astor is perfect for families. The Astor offers three bedrooms, including a light-filled master bedroom with and ensuite bathroom and spacious walk-in robe.