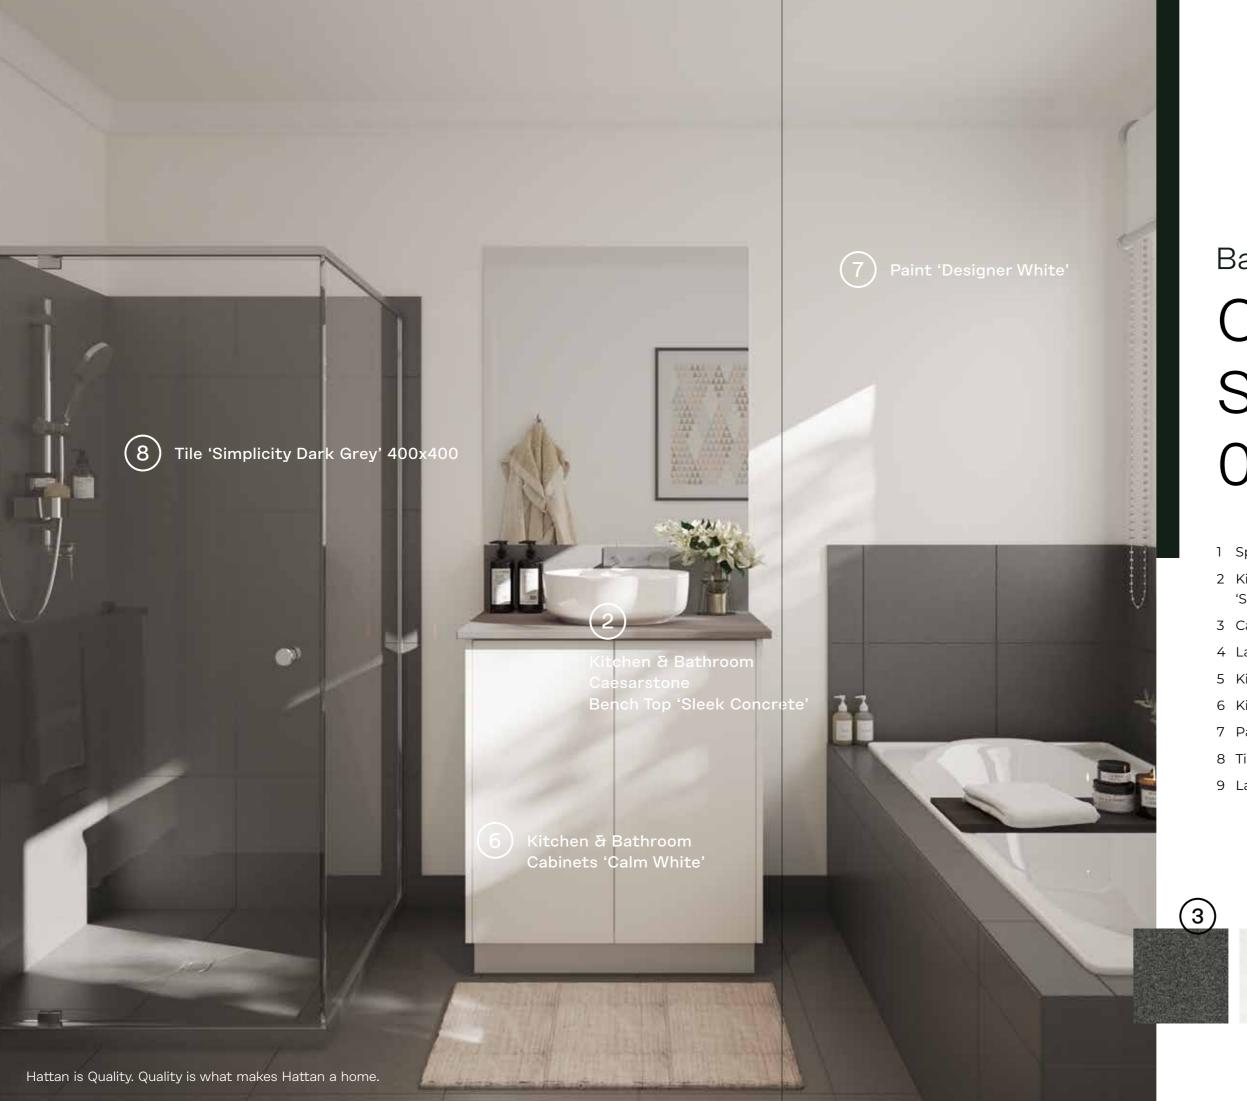

#### Hattan

Turnkey homes include all essential connections, like power, water and sewerage, plus basic living and utility essentials required for occupation.

- ∅ 2590mm Ceiling Heights
- Ø Alarm System
- ✓ LED Lighting throughout
- Stone Benchtops to Kitchen, Bathroom and Ensuite