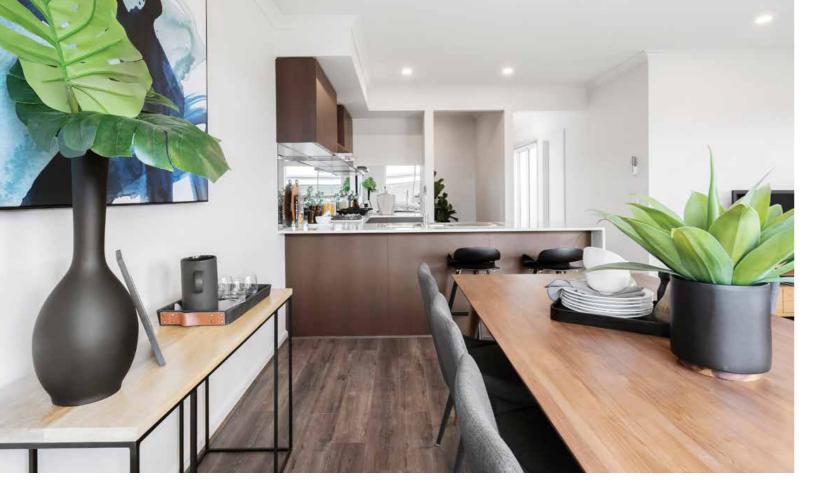

ith purpose, which means you have the ability to cook, entertain and study all within this stylish home. The Stanton offers an open kitchen and living space, four spacious bedrooms, and a separate study.



All images in this brochure are for illustrative purposes only and while every effort has been made to accurately represent colours, finishes and products, actual items may vary. Pricing should be used as a guide only. Pricing is valid from Aug 2021 and is correct at the time of printing and subject to change without notice. Melbourne build region. Hattan reserves the right to alter pricing, images or descriptions without notice. See your Hattan Consultant for further details on pricing and available options.

29 | Stanton

# 12.5m Floorplan Range



### 12.5m Facade Range















#### Bleecker

3 BED | 2 BATH | 2 CAR

| Lot Width  | 12.5m |
|------------|-------|
| Lot Length | 21m   |
| Squares    | 16 SQ |

The Bleecker is a creative home design with a space-saving kitchen and living area. It comprises three bedrooms, including a light-filled master bedroom positioned at the front of the home. This home is perfect for growing families with two bathrooms and a double-car garage.





### Calder

3 BED | 2 BATH | 2 CAR

| Lot Width  | 12.5m |
|------------|-------|
| Lot Length | 21m   |
| Squares    | 16 SQ |

The Calder offers three bedrooms, including a master bedroom located at the front of the home with an ensuite bathroom and walk-in robe. The open-plan kitchen, meals and living area are positioned to the rear of the home, making this space perfect for ente