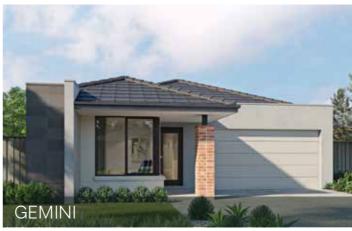

#### Astor

3 BED | 2 BATH | 1 CAR

| Lot Width  | 8.5m  |
|------------|-------|
| Lot Length | 21m   |
| Squares    | 13 SQ |

The Astor is a specifically designed home for blocks with a north or south orientation, and with an open-plan living and kitchen area, the Astor is perfect for families. The Astor offers three bedrooms, including a light-filled master bedroom with and ensuite bathroom and spacious walk-in robe.