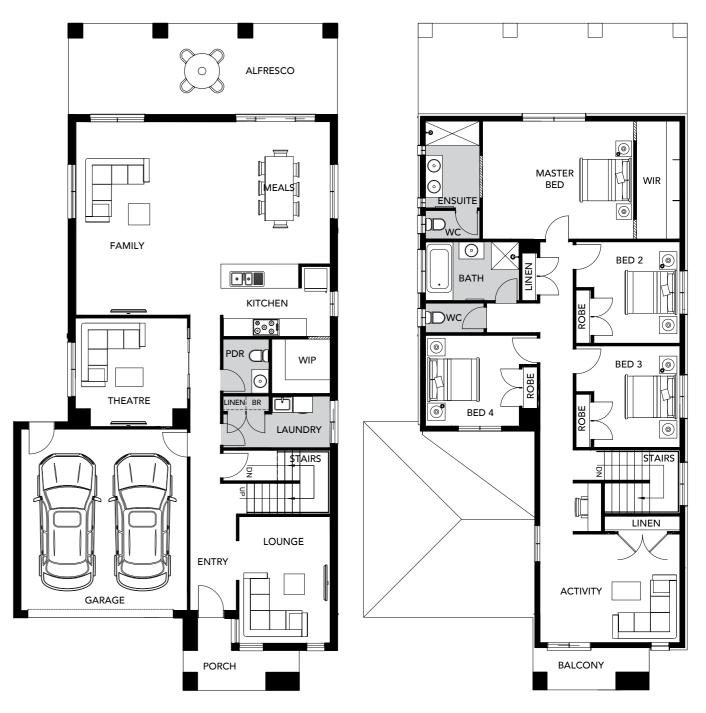

### Surrey

4 BED | 2 BATH | 1 CAR

| Lot Width  | 8.5m  |
|------------|-------|
| Lot Length | 28m   |
| Squares    | 19 SQ |

A spacious home design, the Surrey boasts four bedrooms, including a master bedroom with an ensuite and a walk-in robe. This home offers an open plan living area, a study, and a light court, making it perfect for family living.

15 | Surrey

Hattan is Quality. Quality is what makes Hattan a home.