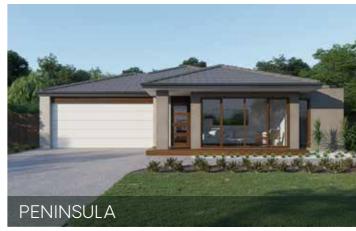

### Delancy

4 BED | 2 BATH | 2 CAR

| Lot Width  | 12.5m |
|------------|-------|
| Lot Length | 28m   |
| Squares    | 23 SQ |

The Delancy is the ideal floorplan for growing families. This home offers ample living space, a spacious lounge room, and an open living area. With four bedrooms evenly positioned around the home, this home offers plenty of private retreats for the family to enjoy.