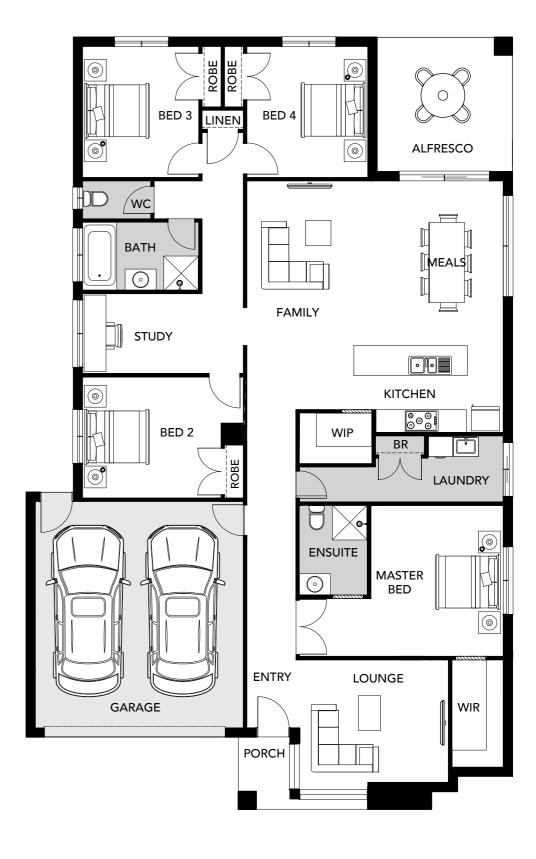

### Rivington

4 BED | 2 BATH | 2 CAR

| Lot Width  | 14m   |
|------------|-------|
| Lot Length | 28m   |
| Squares    | 25 SQ |

Designed with large families in mind, the Rivington offers the whole family a stylish place to work, rest and play. This contemporary design is the perfect family home, composed of four bedrooms, including an extra-large master bedroom, complete with its own ensuite and walk-in robe and two living spaces.