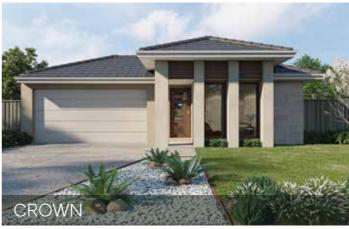

#### Duke

4 BED | 2.5 BATH | 2 CAR

| Lot Width  | 12.5m |
|------------|-------|
| Lot Length | 25m   |
| Squares    | 20 SQ |

This open floor plan is perfect for growing families, featuring an expansive walk-in pantry and full laundry. The open layout provides ample space for everyone to spread out and enjoy. Large windows let in plenty of natural light and the open plan kitchen flows seamlessly into the dining and living areas, making it perfect for entertaining. The bedrooms are well-proportioned, with ample storage and the master suite boasts an en-suite bathroom.