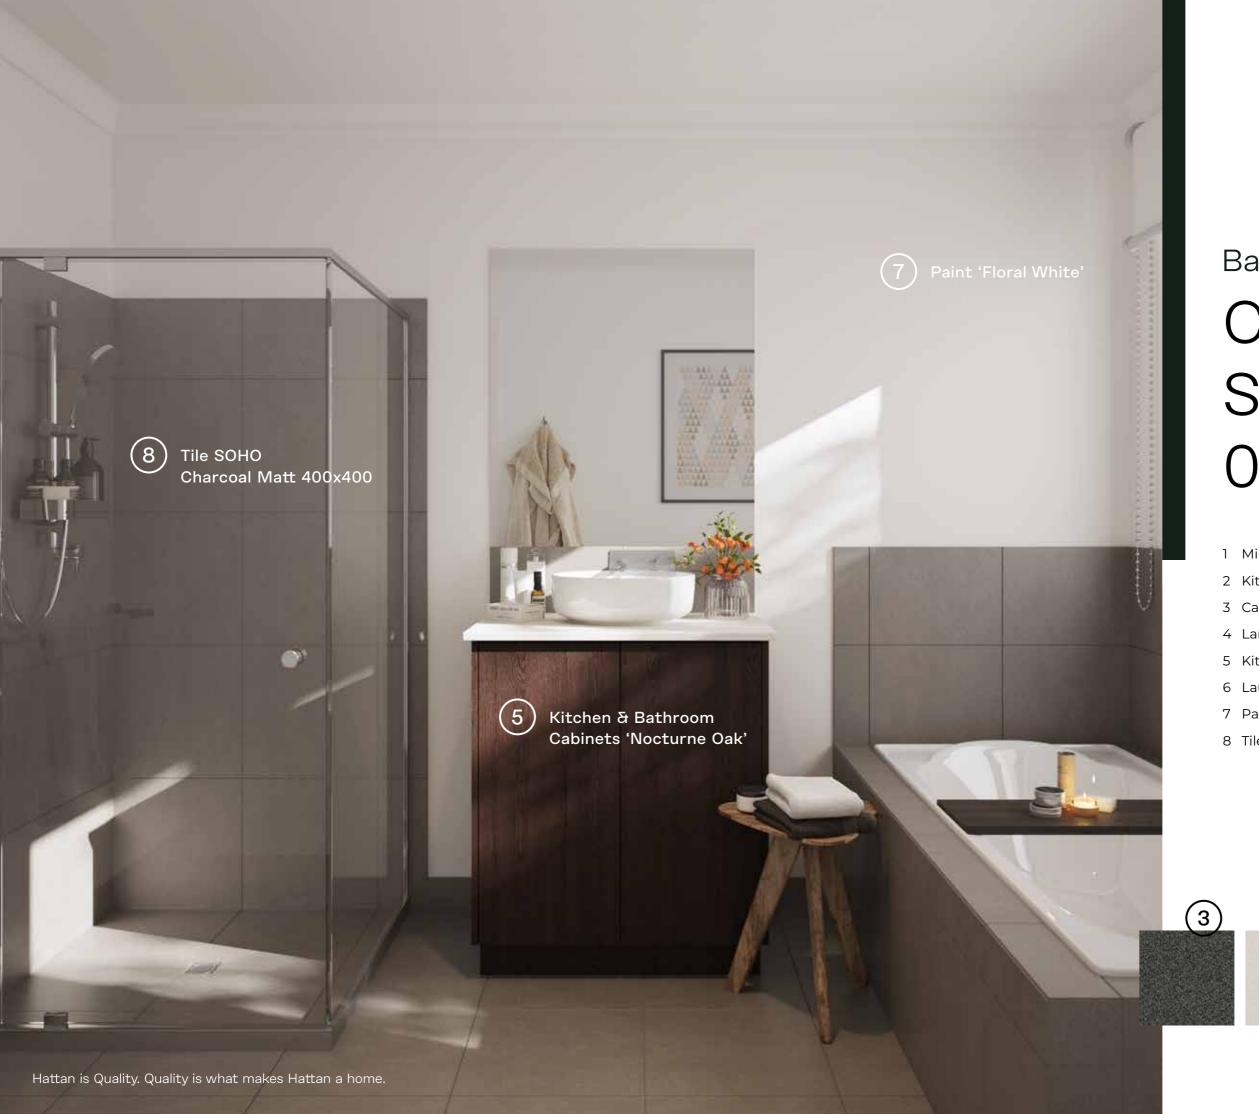

Carpet Rumble 'Pebble Stone'
- 4 Laminate Floor 'Rye'
- 5 Kitchen Cabinets & Bathroom 'Nocturne Oak'
- 6 Laundry Bench Top 'Platinum Micro'
- 7 Paint 'Floral White'
- 8 Tile SOHO Beige Matt 400x400



- 1 Mirror Glass Splashback 'Jupiter'
- 2 Kitchen Stone Bench Top 'Nickel'
- 3 Carpet Rumble 'Pivot Grey'
- 4 Laminate Floor 'Buck Wheat'
- 5 Kitchen Cabinets 'Oyster Grey'
- 6 Bathroom Cabinet 'Idyllic'
- 7 Laundry Bench Top 'New Graphite'
- 8 Paint 'Floral White'
- 9 Tile SOHO Charcoal Matt 400x400





- 1 Mirror Glass Splashback 'Jupiter'
- 2 Kitchen Caesarstone Bench Top 'Osprey'
- 3 Carpet Rumble 'Pivot Grey'
- 4 Laminate Floor 'Buck Wheat'
- 5 Kitchen & Bathroom Cabinets 'Nocturne Oak'
- 6 Laundry Bench Top 'Platinum Micro'
- 7 Paint 'Floral White'
- 8 Tile SOHO Charcoal Matt 400x400



- 1 Mirror Glass Splashback 'Jupiter'
- 2 Kitchen Caesarstone Bench Top 'Osprey'
- 3 Carpet Rumble 'Pivot Grey'
- 4 Laminate Floor 'Buck Wheat'
- 5 Kitchen & Bathroom Cabinets 'Nocturne Oak'
- 6 Laundry Bench Top 'Platinum Micro'
- 7 Paint 'Floral White'
- 8 Tile SOHO Charcoal Matt 400x400



- 1 Splashback 'Penny Round'
- 2 Kitchen & Bathroom Caesarstone Bench Top 'Oyster'
- 3 Carpet Rumble 'Storm Cloud'
- 4 Laminate Floor 'Rustic Maize'
- 5 Kitchen Base Cabinets 'Stormcloud'
- 6 Kitchen Upper & Bathroom Cabinets 'Rural Oak'
- 7 Paint 'Winter Mushroom'
- 8 Tile Simplicity Dark Grey Natural 400 x 400
- 9 Laundry Bench Top 'Basalt'



- 1 Splashback 'Penny Round'
- 2 Kitchen & Bathroom Caesarstone Bench Top 'Oyster'
- 3 Carpet Rumble 'Storm Cloud'
- 4 Laminate Floor 'Rustic Maize'
- 5 Kit