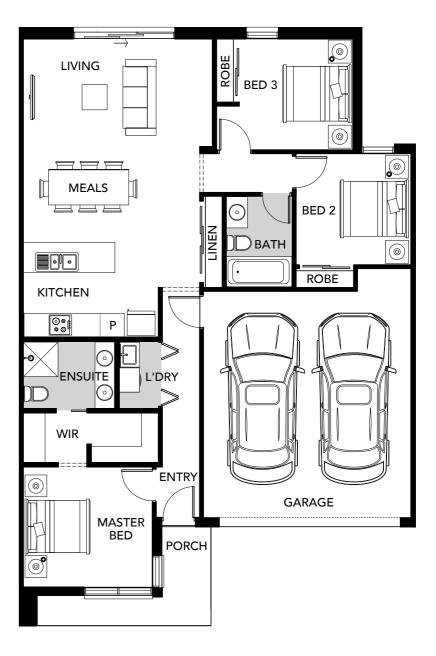

### Cooper

3 BED | 2 BATH | 1 CAR

| Lot Width  | 8.5m  |
|------------|-------|
| Lot Length | 21m   |
| Squares    | 13 SQ |

The Cooper offers three bedrooms, including a master bedroom with a separate ensuite bathroom and walk-in robe. The open-plan kitchen, meals and living area are positioned to the rear of the home, making this space perfect for entertaining.