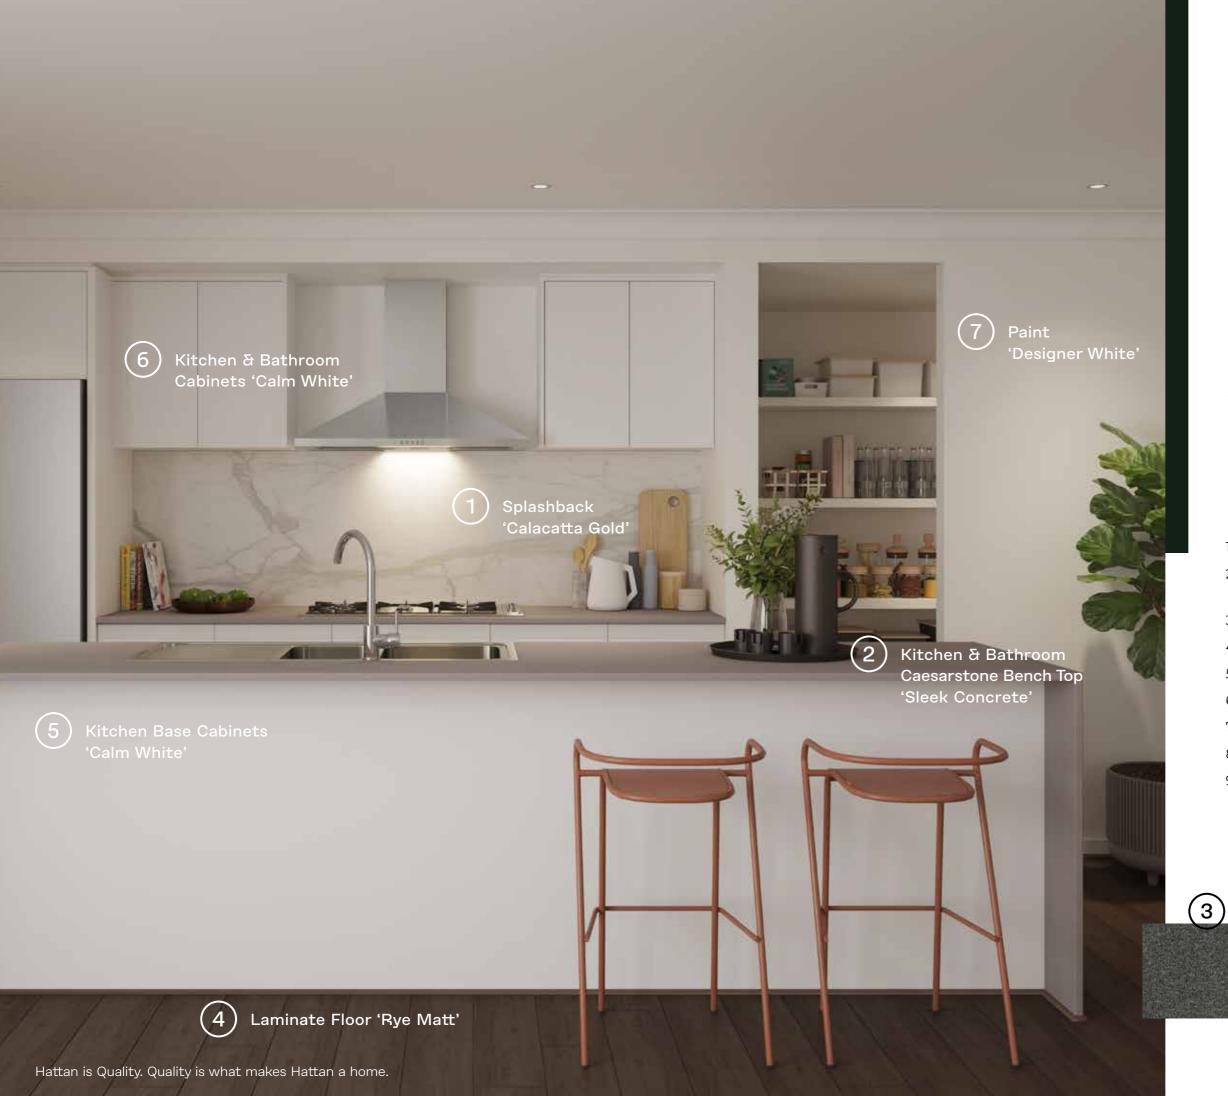

#### Hattan

Turnkey homes include all essential connections, like power, water and sewerage, plus basic living and utility essentials required for occupation.

- ∅ 2590mm Ceiling Heights
- Ø Alarm System
- ✓ LED Lighting throughout
- Stone Benchtops to Kitchen, Bathroom and Ensuite

- Ø Ducted Gas Heating
- Split System Air-Condition (To Living)

Hattan Turnkey Inclusions

| Site Works        |                                                                                                                                                                                                    | ab, engineer designed "M" up to "P" class, maximum 300mm site fall over the building<br>II. Slab costs will be adjusted if founding conditions differ.                                                                                      |
|-------------------|----------------------------------------------------------------------------------------------------------------------------------------------------------------------------------------------------|---------------------------------------------------------------------------------------------------------------------------------------------------------------------------------------------------------------------------------------------|
|                   | Compaction report "sit                                                                                                                                                                             | te specific" is required or else other cost incurred.                                                                                                                                                                                       |
|                   | Based on land size up                                                                                                                                                                              | to 600m², and a maximum building setback of 6m (subject to planning authority).                                                                                                                                                             |
|                   | _                                                                                                                                                                                                  | ce drainage, including silt pits with grated covers, connected to stormwater, us to sewer, engineer design and certification.                                                                                                               |
|                   | Rock removal is includ                                                                                                                                                                             | ed, however any rock requiring explosives or core drilling will be an additional charge.                                                                                                                                                    |
| Connections       | Underground electricit                                                                                                                                                                             | ty, gas, sewer and storm water included.                                                                                                                                                                                                    |
|                   | Telephone conduit and                                                                                                                                                                              | d draw cable from the supply pit.                                                                                                                                                                                                           |
|                   | Telephone and electric                                                                                                                                                                             | city fees by owner.                                                                                                                                                                                                                         |
|                   | NBN ready.                                                                                                                                                                                         |                                                                                                                                                                                                                                             |
| External Features | Bricks                                                                                                                                                                                             | Clay brick selection from Hattan colour scheme.                                                                                                                                                                                             |
|                   | Render                                                                                                                                                                                             | Acrylic texture coating render. Colour to be selected from Hattan colour scheme.                                                                                                                                                            |
|                   | Tile feature Option                                                                                                                                                                                | 300 x 600mm Horizontal lay to front façade. Colour to be selected from Hattan colour scheme.                                                                                                                                                |
|                   | Infills Over Windows                                                                                                                                                                               | Front Elevation – Brick light weight (façade design dependent).<br>Side and rear Elevations – Brick infill over windows and doors.                                                                                                          |
|                   | Roof Cover                                                                                                                                                                                         | Concrete Roof Tiles to be selected from colour selection.                                                                                                                                                                                   |
|                   | Roof Plumbing                                                                                                                                                                                      | Metal gutter, fascia and flashings to be Colorbond finish.                                                                                                                                                                                  |
|                   | Roof Pitch                                                                                                                                                                                         | 22.5 degree.                                                                                                                                                                                                                                |
|                   | Front Entry Door                                                                                                                                                                                   | Stain colour to be selected from Hattan colour scheme.                                                                                                                                                                                      |
|                   | Laundry Door                                                                                                                                                                                       | Design specific openable door – as per design on drawings.                                                                                                                                                                                  |
|                   | Windows                                                                                                                                                                                            | Powder coated aluminum awning windows or timber to front façade only (façade design dependent).                                                                                                                                             |
|                   |                                                                                                                                                                                                    | Powder coated aluminum sliding windows to side and rear elevations only.                                                                                                                                                                    |
|                   | Sliding Doors                                                                                                                                                                                      | Aluminum powder coated sliding door. Colour to be selected from Hattan colour scheme.                                                                                                                                                       |
|                   | -                                                                                                                                                                                                  | Locks to all windows and sliding doors keyed alike.                                                                                                                                                                                         |
| Framing           | Walls                                                                                                                                                                                              | Stabilised timber frame throughout at 450mm centres to ground floor of double storey homes, 600mm centres to single storey homes and first floor of double storey homes.  Timber Sizes to be in accordance with AS1684 Timber Framing Code. |
|                   | Roof                                                                                                                                                                                               | Engineer designed stabilised timber roof trusses at 600mm centre.                                                                                                                                                                           |
| Insulation        | Insulation batts to home to comply with 6 Star Energy Rating.                                                                                                                                      |                                                                                                                                                                                                                                             |
| Internal Features | Ceiling Height                                                                                                                                                                                     | 2590mm ceiling height (nominal) to single storey with 75mm cove cornice. 2590mm ceiling height (nominal) to ground floor of double storey homes, 2440mm ceiling height (nominal) to first floor, 75mm cove cornice throughout.              |
|                   | Room Doors                                                                                                                                                                                         | Flush panel Honeycomb Core 2040mm high to single storey, 2040mm high to ground floor and first floor of double storey.                                                                                                                      |
|                   | Room Door Furniture                                                                                                                                                                                | Passage set. Provide Alba Chrome levers through Chrome finish.                                                                                                                                                                              |
|                   | Mouldings                                                                                                                                                                                          | Skirtings – 67x18mm square edge primed MDF. Architraves – 67x18mm square edge primed MDF.                                                                                                                                                   |
|                   | Plaster                                                                                                                                                                                            | Ceiling Plaster. 10mm plasterboard finish.                                                                                                                                                                                                  |
|                   | Wall Plaster                                                                                                                                                                                       | Plasterboard 10mm thick. Water resistant plasterboard to Ensuite, Bathroom and above Laundry trough.                                                                                                                                        |
|                   | Blinds                                                                                                                                                                                             | Holland blinds to bedrooms and living areas.                                                                                                                                                                                                |
|                   | Fly Wire                                                                                                                                                                                           | Fly wire screens to all openable windows.                                                                                                                                                                                                   |
| Paint             | Internal & External                                                                                                                                                                                | Two coats.                                                                                                                                                                                                                                  |
|                   | Woodwork & Skirting                                                                                                                                                                                | Two coats.                                                                                                                                                                                                                                  |
| Heating & Cooling | Gas ducted heating unit installed in roof space with digital thermostat and ducted to living areas and bedrooms (excludes wet areas) as per manufacturers/suppliers recommendations for home size. |                                                                                                                                                                                                                                             |
|                   | Reverse cycle split syst                                                                                                                                                                           | em (heating and cooling) to living.                                                                                                                                                                                                         |
| Hot Water System  | Hot water unit in accor                                                                                                                                                                            | rdance with estate design guidelines.                                                                                                                                                                                                       |