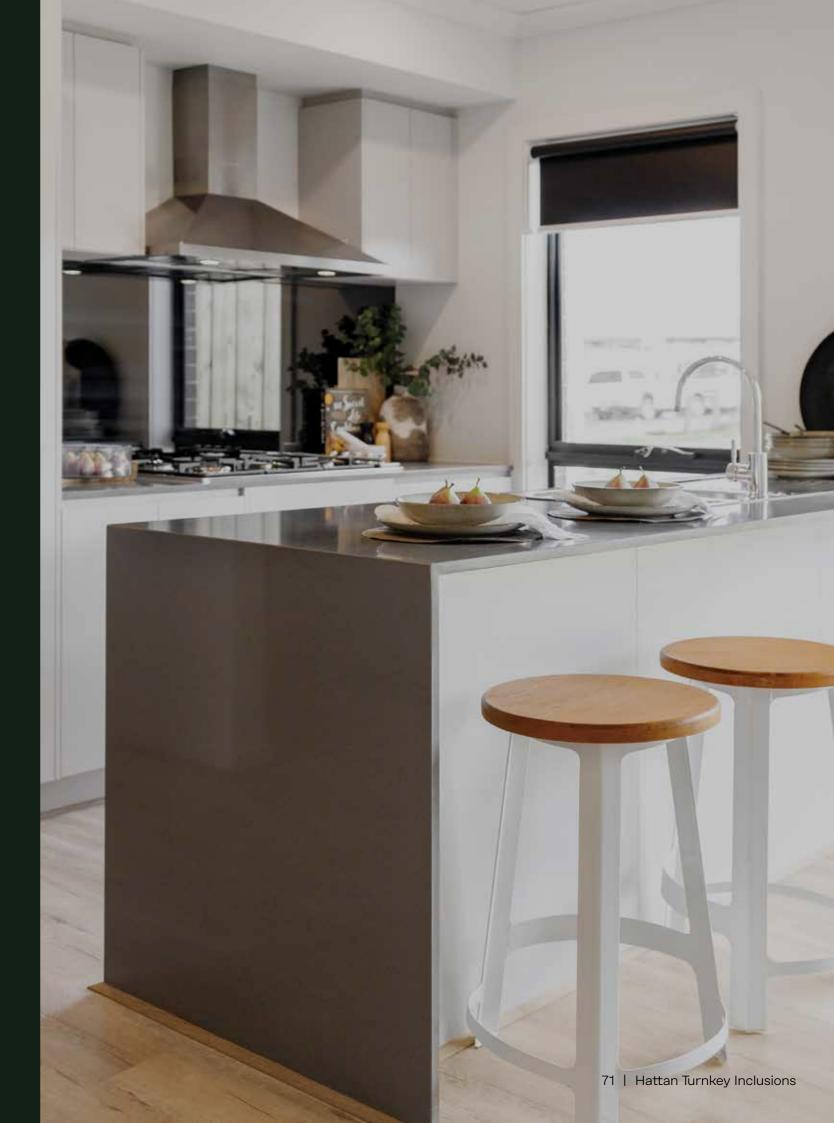

#### Hattan

Turnkey homes include all essential connections, like power, water and sewerage, plus basic living and utility essentials required for occupation.

- ∅ 2590mm Ceiling Heights
- Ø Alarm System
- ✓ LED Lighting throughout
- Stone Benchtops to Kitchen, Bathroom and Ensuite

- Ø Ducted Gas Heating
- Split System Air-Condition (To Living)

Hattan Turnkey Inclusions

| Site Works        |                                                                                                                                                                                                    | ab, engineer designed "M" up to "P" class, maximum 300mm site fall over the building<br>II. Slab costs will be adjusted if founding conditions differ.                                                                                      |
|-------------------|----------------------------------------------------------------------------------------------------------------------------------------------------------------------------------------------------|---------------------------------------------------------------------------------------------------------------------------------------------------------------------------------------------------------------------------------------------|
|                   | Compaction report "sit                                                                                                                                                                             | te specific" is required or else other cost incurred.                                                                                                                                                                                       |
|                   | Based on land size up                                                                                                                                                                              | to 600m², and a maximum building setback of 6m (subject to planning authority).                                                                                                                                                             |
|                   | _                                                                                                                                                                                                  | ce drainage, including silt pits with grated covers, connected to stormwater, us to sewer, engineer design and certification.                                                                                                               |
|                   | Rock removal is includ                                                                                                                                                                             | ed, however any rock requiring explosives or core drilling will be an additional charge.                                                                                                                                                    |
| Connections       | Underground electricit                                                                                                                                                                             | ty, gas, sewer and storm water included.                                                                                                                                                                                                    |
|                   | Telephone conduit and                                                                                                                                                                              | d draw cable from the supply pit.                                                                                                                                                                                                           |
|                   | Telephone and electric                                                                                                                                                                             | city fees by owner.                                                                                                                                                                                                                         |
|                   | NBN ready.                                                                                                                                                                                         |                                                                                                                                                                                                                                             |
| External Features | Bricks                                                                                                                                                                                             | Clay brick selection from Hattan colour scheme.                                                                                                                                                                                             |
|                   | Render                                                                                                                                                                                             | Acrylic texture coating render. Colour to be selected from Hattan colour scheme.                                                                                                                                                            |
|                   | Tile feature Option                                                                                                                                                                                | 300 x 600mm Horizontal lay to front façade. Colour to be selected from Hattan colour scheme.                                                                                                                                                |
|                   | Infills Over Windows                                                                                                                                                                               | Front Elevation – Brick light weight (façade design dependent).<br>Side and rear Elevations – Brick infill over windows and doors.                                                                                                          |
|                   | Roof Cover                                                                                                                                                                                         | Concrete Roof Tiles to be selected from colour selection.                                                                                                                                                                                   |
|                   | Roof Plumbing                                                                                                                                                                                      | Metal gutter, fascia and flashings to be Colorbond finish.                                                                                                                                                                                  |
|                   | Roof Pitch                                                                                                                                                                                         | 22.5 degree.                                                                                                                                                                                                                                |
|                   | Front Entry Door                                                                                                                                                                                   | Stain colour to be selected from Hattan colour scheme.                                                                                                                                                                                      |
|                   | Laundry Door                                                                                                                                                                                       | Design specific openable door – as per design on drawings.                                                                                                                                                                                  |
|                   | Windows                                                                                                                                                                                            | Powder coated aluminum awning windows or timber to front façade only (façade design dependent).                                                                                                                                             |
|                   |                                                                                                                                                                                                    | Powder coated aluminum sliding windows to side and rear elevations only.                                                                                                                                                                    |
|                   | Sliding Doors                                                                                                                                                                                      | Aluminum powder coated sliding door. Colour to be selected from Hattan colour scheme.                                                                                                                                                       |
|                   | -                                                                                                                                                                                                  | Locks to all windows and sliding doors keyed alike.                                                                                                                                                                                         |
| Framing           | Walls                                                                                                                                                                                              | Stabilised timber frame throughout at 450mm centres to ground floor of double storey homes, 600mm centres to single storey homes and first floor of double storey homes.  Timber Sizes to be in accordance with AS1684 Timber Framing Code. |
|                   | Roof                                                                                                                                                                                               | Engineer designed stabilised timber roof trusses at 600mm centre.                                                                                                                                                                           |
| Insulation        | Insulation batts to home to comply with 6 Star Energy Rating.                                                                                                                                      |                                                                                                                                                                                                                                             |
| Internal Features | Ceiling Height                                                                                                                                                                                     | 2590mm ceiling height (nominal) to single storey with 75mm cove cornice. 2590mm ceiling height (nominal) to ground floor of double storey homes, 2440mm ceiling height (nominal) to first floor, 75mm cove cornice throughout.              |
|                   | Room Doors                                                                                                                                                                                         | Flush panel Honeycomb Core 2040mm high to single storey, 2040mm high to ground floor and first floor of double storey.                                                                                                                      |
|                   | Room Door Furniture                                                                                                                                                                                | Passage set. Provide Alba Chrome levers through Chrome finish.                                                                                                                                                                              |
|                   | Mouldings                                                                                                                                                                                          | Skirtings – 67x18mm square edge primed MDF. Architraves – 67x18mm square edge primed MDF.                                                                                                                                                   |
|                   | Plaster                                                                                                                                                                                            | Ceiling Plaster. 10mm plasterboard finish.                                                                                                                                                                                                  |
|                   | Wall Plaster                                                                                                                                                                                       | Plasterboard 10mm thick. Water resistant plasterboard to Ensuite, Bathroom and above Laundry trough.                                                                                                                                        |
|                   | Blinds                                                                                                                                                                                             | Holland blinds to bedrooms and living areas.                                                                                                                                                                                                |
|                   | Fly Wire                                                                                                                                                                                           | Fly wire screens to all openable windows.                                                                                                                                                                                                   |
| Paint             | Internal & External                                                                                                                                                                                | Two coats.                                                                                                                                                                                                                                  |
|                   | Woodwork & Skirting                                                                                                                                                                                | Two coats.                                                                                                                                                                                                                                  |
| Heating & Cooling | Gas ducted heating unit installed in roof space with digital thermostat and ducted to living areas and bedrooms (excludes wet areas) as per manufacturers/suppliers recommendations for home size. |                                                                                                                                                                                                                                             |
|                   | Reverse cycle split syst                                                                                                                                                                           | em (heating and cooling) to living.                                                                                                                                                                                                         |
| Hot Water System  | Hot water unit in accor                                                                                                                                                                            | rdance with estate design guidelines.                                                                                                                                                                                                       |