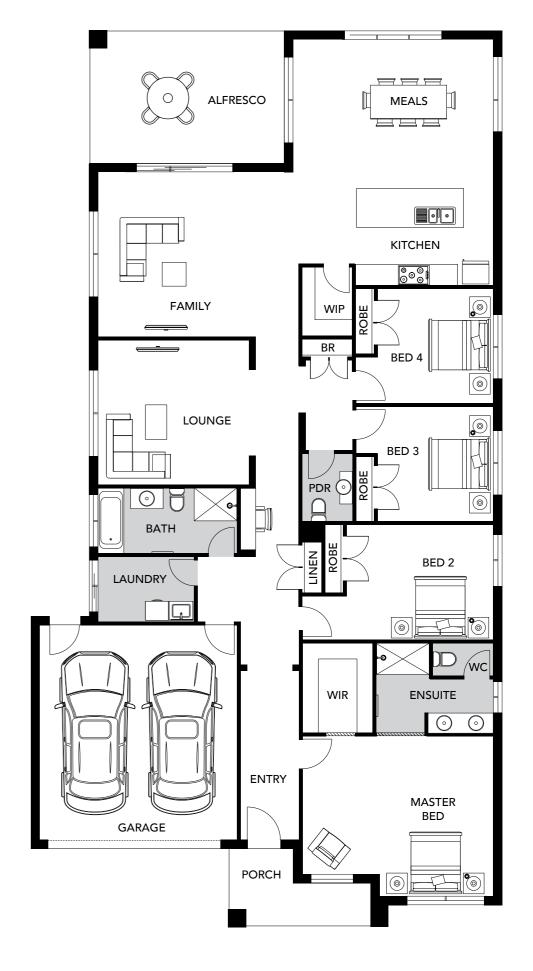

### Waverley

4 BED | 2 BATH | 2 CAR

| Lot Width  | 16m   |
|------------|-------|
| Lot Length | 28m   |
| Squares    | 28 SQ |

The Waverley offers four bedrooms, including an extra-large master bedroom with its ensuite and walk-in robe and two living spaces. The kitchen and meals area extends out onto an alfresco area creating the perfect space to spend time with your friends and family.