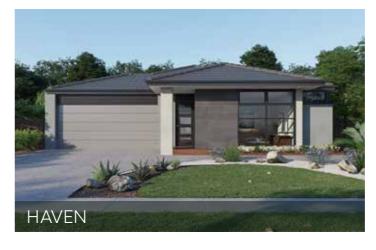

### Waverley

4 BED | 2 BATH | 2 CAR

| Lot Width  | 16m   |
|------------|-------|
| Lot Length | 28m   |
| Squares    | 28 SQ |

The Waverley offers four bedrooms, including an extra-large master bedroom with its ensuite and walk-in robe and two living spaces. The kitchen and meals area extends out onto an alfresco area creating the perfect space to spend time with your friends and family.