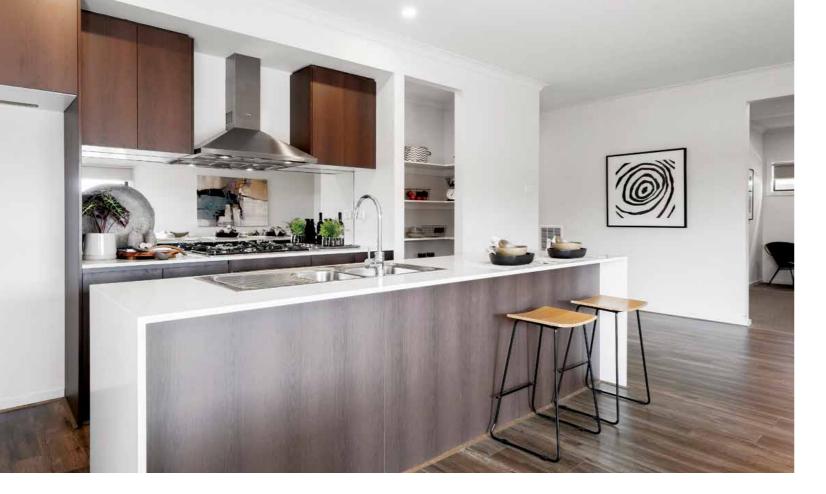

#### Hattan

Turnkey homes include all essential connections, like power, water and sewerage, plus basic living and utility essentials required for occupation.

- ∅ 2590mm Ceiling Heights
- Ø Alarm System
- ✓ LED Lighting throughout
- Stone Benchtops to Kitchen, Bathroom and Ensuite

- Ø Ducted Gas Heating
- Split System Air-Condition (To Living)

Hattan Turnkey Inclusions

| Site Works        |                                                                                                                                                                                                    | ab, engineer designed "M" up to "P" class, maximum 300mm site fall over the building<br>II. Slab costs will be adjusted if founding conditions differ.                                                                                      |
|-------------------|----------------------------------------------------------------------------------------------------------------------------------------------------------------------------------------------------|---------------------------------------------------------------------------------------------------------------------------------------------------------------------------------------------------------------------------------------------|
|                   | Compaction report "sit                                                                                                                                                                             | te specific" is required or else other cost incurred.                                                                                                                                                                                       |
|                   | Based on land size up                                                                                                                                                                              | to 600m², and a maximum building setback of 6m (subject to planning authority).                                                                                                                                                             |
|                   | _                                                                                                                                                                                                  | ce drainage, including silt pits with grated covers, connected to stormwater, us to sewer, engineer design and certification.                                                                                                               |
|                   | Rock removal is includ                                                                                                                                                                             | ed, however any rock requiring explosives or core drilling will be an additional charge.                                                                                                                                                    |
| Connections       | Underground electricit                                                                                                                                                                             | ty, gas, sewer and storm water included.                                                                                                                                                                                                    |
|                   | Telephone conduit and                                                                                                                                                                              | d draw cable from the supply pit.                                                                                                                                                                                                           |
|                   | Telephone and electric                                                                                                                                                                             | city fees by owner.                                                                                                                                                                                                                         |
|                   | NBN ready.                                                                                                                                                                                         |                                                                                                                                                                                                                                             |
| External Features | Bricks                                                                                                                                                                                             | Clay brick selection from Hattan colour scheme.                                                                                                                                                                                             |
|                   | Render                                                                                                                                                                                             | Acrylic texture coating render. Colour to be selected from Hattan colour scheme.                                                                                                                                                            |
|                   | Tile feature Option                                                                                                                                                                                | 300 x 600mm Horizontal lay to front façade. Colour to be selected from Hattan colour scheme.                                                                                                                                                |
|                   | Infills Over Windows                                                                                                                                                                               | Front Elevation – Brick light weight (façade design dependent).<br>Side and rear Elevations – Brick infill over windows and doors.                                                                                                          |
|                   | Roof Cover                                                                                                                                                                                         | Concrete Roof Tiles to be selected from colour selection.                                                                                                                                                                                   |
|                   | Roof Plumbing                                                                                                                                                                                      | Metal gutter, fascia and flashings to be Colorbond finish.                                                                                                                                                                                  |
|                   | Roof Pitch                                                                                                                                                                                         | 22.5 degree.                                                                                                                                                                                                                                |
|                   | Front Entry Door                                                                                                                                                                                   | Stain colour to be selected from Hattan colour scheme.                                                                                                                                                                                      |
|                   | Laundry Door                                                                                                                                                                                       | Design specific openable door – as per design on drawings.                                                                                                                                                                                  |
|                   | Windows                                                                                                                                                                                            | Powder coated aluminum awning windows or timber to front façade only (façade design dependent).                                                                                                                                             |
|                   |                                                                                                                                                                                                    | Powder coated aluminum sliding windows to side and rear elevations only.                                                                                                                                                                    |
|                   | Sliding Doors                                                                                                                                                                                      | Aluminum powder coated sliding door. Colour to be selected from Hattan colour scheme.                                                                                                                                                       |
|                   | -                                                                                                                                                                                                  | Locks to all windows and sliding doors keyed alike.                                                                                                                                                                                         |
| Framing           | Walls                                                                                                                                                                                              | Stabilised timber frame throughout at 450mm centres to ground floor of double storey homes, 600mm centres to single storey homes and first floor of double storey homes.  Timber Sizes to be in accordance with AS1684 Timber Framing Code. |
|                   | Roof                                                                                                                                                                                               | Engineer designed stabilised timber roof trusses at 600mm centre.                                                                                                                                                                           |
| Insulation        | Insulation batts to home to comply with 6 Star Energy Rating.                                                                                                                                      |                                                                                                                                                                                                                                             |
| Internal Features | Ceiling Height                                                                                                                                                                                     | 2590mm ceiling height (nominal) to single storey with 75mm cove cornice. 2590mm ceiling height (nominal) to ground floor of double storey homes, 2440mm ceiling height (nominal) to first floor, 75mm cove cornice throughout.              |
|                   | Room Doors                                                                                                                                                                                         | Flush panel Honeycomb Core 2040mm high to single storey, 2040mm high to ground floor and first floor of double storey.                                                                                                                      |
|                   | Room Door Furniture                                                                                                                                                                                | Passage set. Provide Alba Chrome levers through Chrome finish.                                                                                                                                                                              |
|                   | Mouldings                                                                                                                                                                                          | Skirtings – 67x18mm square edge primed MDF. Architraves – 67x18mm square edge primed MDF.                                                                                                                                                   |
|                   | Plaster                                                                                                                                                                                            | Ceiling Plaster. 10mm plasterboard finish.                                                                                                                                                                                                  |
|                   | Wall Plaster                                                                                                                                                                                       | Plasterboard 10mm thick. Water resistant plasterboard to Ensuite, Bathroom and above Laundry trough.                                                                                                                                        |
|                   | Blinds                                                                                                                                                                                             | Holland blinds to bedrooms and living areas.                                                                                                                                                                                                |
|                   | Fly Wire                                                                                                                                                                                           | Fly wire screens to all openable windows.                                                                                                                                                                                                   |
| Paint             | Internal & External                                                                                                                                                                                | Two coats.                                                                                                                                                                                                                                  |
|                   | Woodwork & Skirting                                                                                                                                                                                | Two coats.                                                                                                                                                                                                                                  |
| Heating & Cooling | Gas ducted heating unit installed in roof space with digital thermostat and ducted to living areas and bedrooms (excludes wet areas) as per manufacturers/suppliers recommendations for home size. |                                                                                                                                                                                                                                             |
|                   | Reverse cycle split syst                                                                                                                                                                           | em (heating and cooling) to living.                                                                                                                                                                                                         |
| Hot Water System  | Hot water unit in accor                                                                                                                                                                            | rdance with estate design guidelines.                                                                                                                                                                                                       |