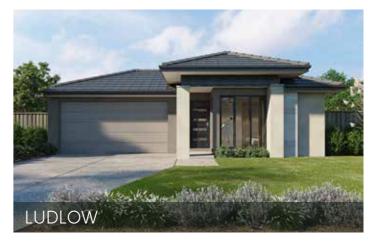

### Delancy

4 BED | 2 BATH | 2 CAR

| Lot Width  | 12.5m |
|------------|-------|
| Lot Length | 28m   |
| Squares    | 23 SQ |

The Delancy is the ideal floorplan for growing families. This home offers ample living space, a spacious lounge room, and an open living area. With four bedrooms evenly positioned around the home, this home offers plenty of private retreats for the family to enjoy.