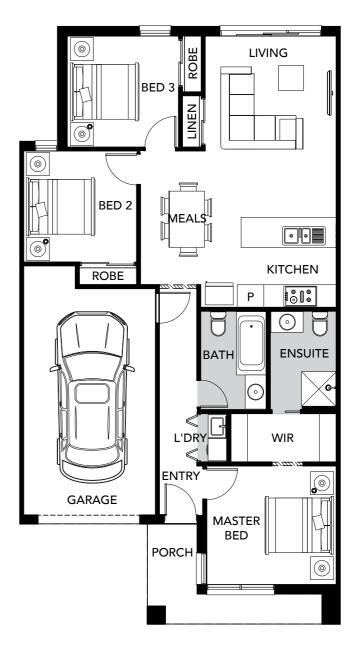

### Cooper

3 BED | 2 BATH | 1 CAR

| Lot Width  | 8.5m  |
|------------|-------|
| Lot Length | 21m   |
| Squares    | 13 SQ |

The Cooper offers three bedrooms, including a master bedroom with a separate ensuite bathroom and walk-in robe. The open-plan kitchen, meals and living area are positioned to the rear of the home, making this space perfect for entertaining.