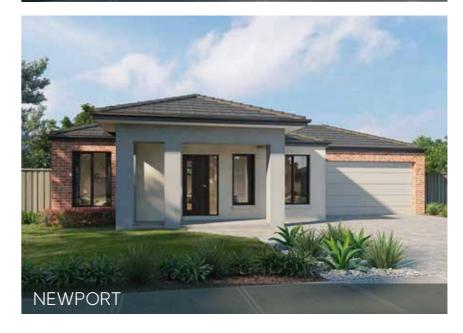

#### Claremont

3 BED | 2 BATH | 2 CAR

| Lot Width  | 10.5m |
|------------|-------|
| Lot Length | 21m   |
| Squares    | 16 SQ |

The Claremont offers three bedrooms, including a light-filled master bedroom with an ensuite bathroom and spacious walk-in robe.

A smartly designed living and kitchen space are located at the home's rear, making it perfect for entertaining.

#### Bond

3 BED | 2 BATH | 2 CAR

| Lot Width  | 10.5m |
|------------|-------|
| Lot Length | 21m   |
| Squares    | 16 SQ |

The Bond is a spacious and light-filled home, perfect for family living. This design offers three bedrooms, including a master bedroom with an ensuite bathroom. The open-plan kitchen, dining and living area creates the perfect space for family entertainment.