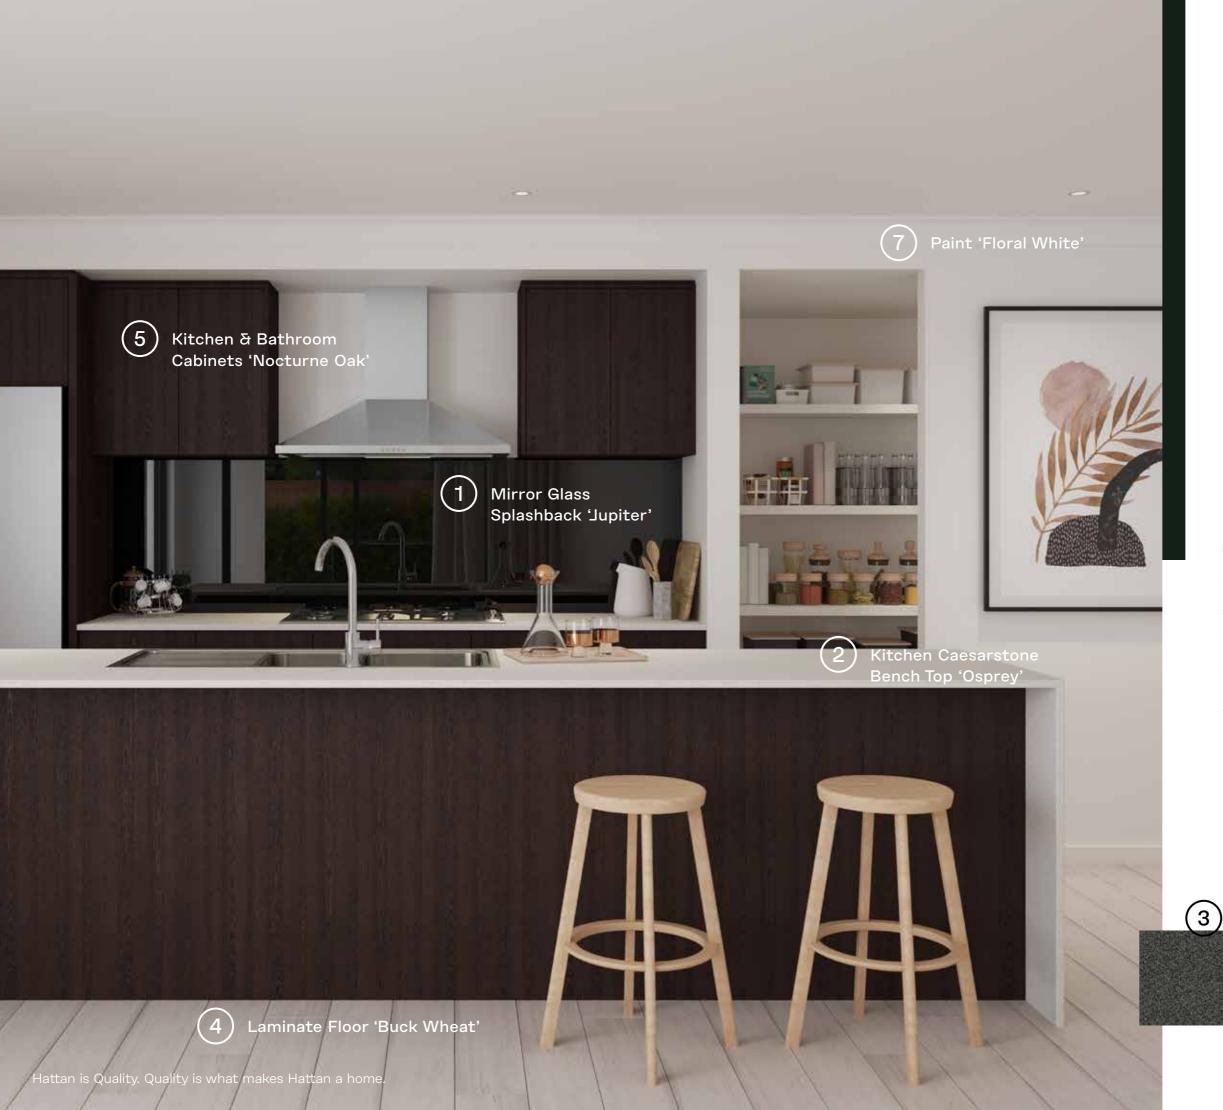

|                                                                                                                                                                    |





- 1 Mirror Glass Splashback
- 2 Kitchen Caesarstone Bench Top 'Osprey'
- 3 Carpet Rumble 'Pebble Stone'
- 4 Laminate Floor 'Rye'
- 5 Kitchen Cabinets & Bathroom 'Nocturne Oak'
- 6 Laundry Bench Top 'Platinum Micro'
- 7 Paint 'Floral White'
- 8 Tile SOHO Beige Matt 400x400



- 1 Mirror Glass Splashback 'Jupiter'
- 2 Kitchen Stone Bench Top 'Nickel'
- 3 Carpet Rumble 'Pivot Grey'
- 4 Laminate Floor 'Buck Wheat'
- 5 Kitchen Cabinets 'Oyster Grey'
- 6 Bathroom Cabinet 'Idyllic'
- 7 Laundry Bench Top 'New Graphite'
- 8 Paint 'Floral White'
- 9 Tile SOHO Charcoal Matt 400x400





- 1 Mirror Glass Splashback 'Jupiter'
- 2 Kitchen Caesarstone Bench Top 'Osprey'
- 3 Carpet Rumble 'Pivot Grey'
- 4 Laminate Floor 'Buck Wheat'
- 5 Kitchen & Bathroom Cabinets 'Nocturne Oak'
- 6 Laundry Bench Top 'Platinum Micro'
- 7 Paint 'Floral White'
- 8 Tile SOHO Charcoal Matt 400x400



- 1 Mirror Glass Splashback 'Jupiter'
- 2 Kitchen Caesarstone Bench Top 'Osprey'
- 3 Carpet Rumble 'Pivot Grey'
- 4 Laminate Floor 'Buck Wheat'
- 5 Kitchen & Bathroom Cabinets 'Nocturne Oak'
- 6 Laundry Bench Top 'Platinum Micro'
- 7 Paint 'Floral White'
- 8 Tile SOHO Charcoal Matt 400x400



- 1 Splashback 'Penny Round'
- 2 Kitchen & Bathroom Caesarstone Bench Top 'Oyster'
- 3 Carpet Rumble 'Storm Cloud'
- 4 Laminate Floor 'Rustic Maize'
- 5 Kitchen Base Cabinets 'Stormcloud'
- 6 Kitchen Upper & Ba