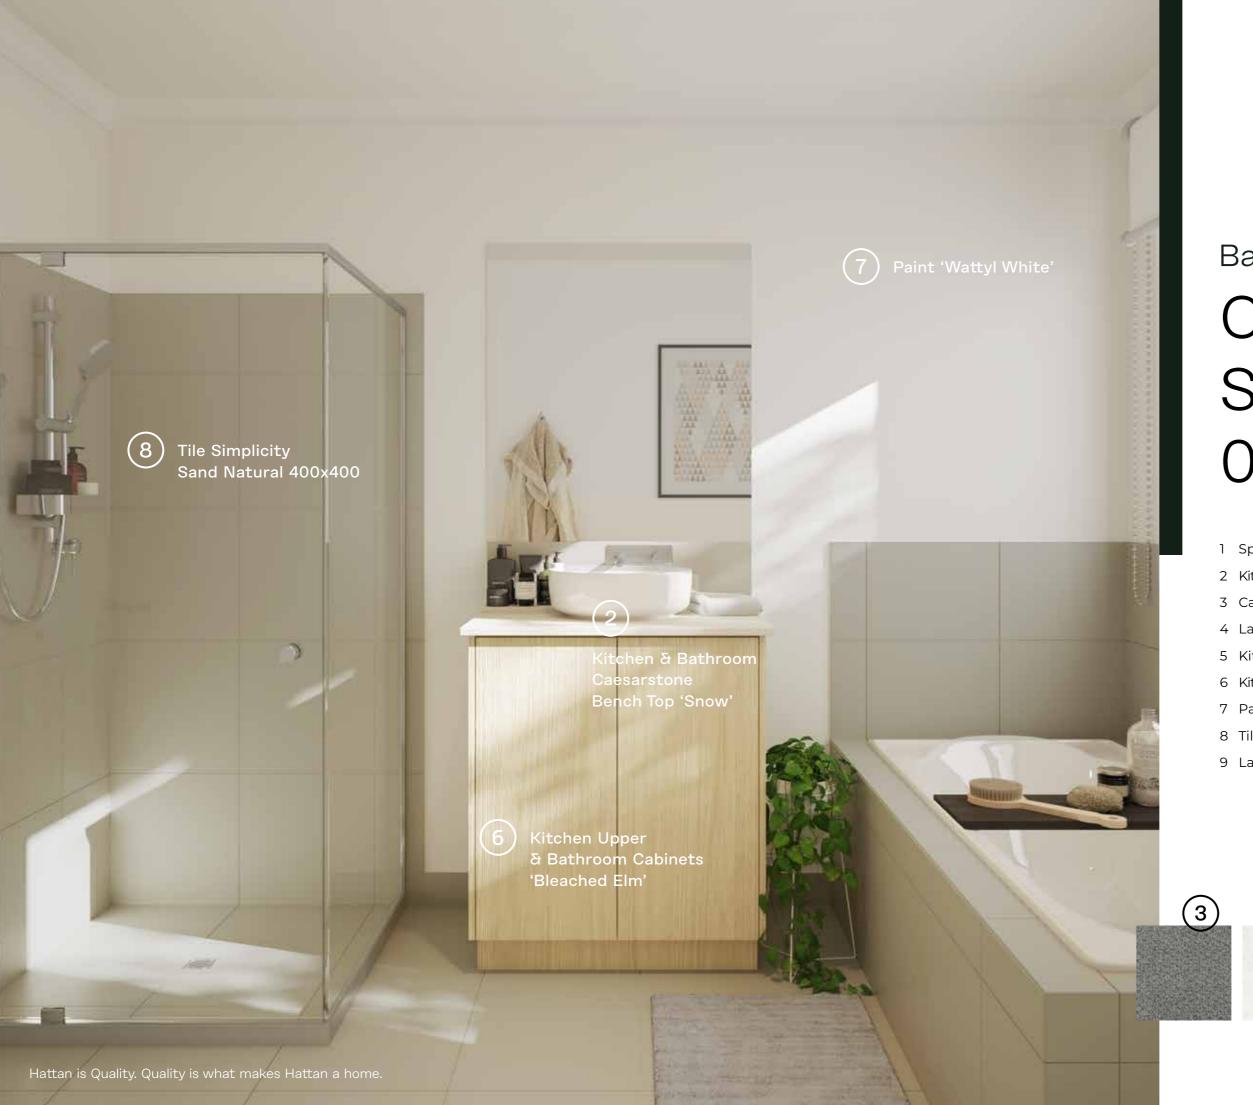

#### Hattan

Turnkey homes include all essential connections, like power, water and sewerage, plus basic living and utility essentials required for occupation.

- ∅ 2590mm Ceiling Heights
- Ø Alarm System
- ✓ LED Lighting throughout
- Stone Benchtops to Kitchen, Bathroom and Ensuite

- Ø Ducted Gas Heating
- Split System Air-Condition (To Living)

Hattan Turnkey Inclusions

| Site Works        |                                                                                                                                                                                                    | ab, engineer designed "M" up to "P" class, maximum 300mm site fall over the building<br>II. Slab costs will be adjusted if founding conditions differ.                                                                                      |
|-------------------|----------------------------------------------------------------------------------------------------------------------------------------------------------------------------------------------------|---------------------------------------------------------------------------------------------------------------------------------------------------------------------------------------------------------------------------------------------|
|                   | Compaction report "sit                                                                                                                                                                             | te specific" is required or else other cost incurred.                                                                                                                                                                                       |
|                   | Based on land size up                                                                                                                                                                              | to 600m², and a maximum building setback of 6m (subject to planning authority).                                                                                                                                                             |
|                   | _                                                                                                                                                                                                  | ce drainage, including silt pits with grated covers, connected to stormwater, us to sewer, engineer design and certification.                                                                                                               |
|                   | Rock removal is includ                                                                                                                                                                             | ed, however any rock requiring explosives or core drilling will be an additional charge.                                                                                                                                                    |
| Connections       | Underground electricit                                                                                                                                                                             | ty, gas, sewer and storm water included.                                                                                                                                                                                                    |
|                   | Telephone conduit and                                                                                                                                                                              | d draw cable from the supply pit.                                                                                                                                                                                                           |
|                   | Telephone and electric                                                                                                                                                                             | city fees by owner.                                                                                                                                                                                                                         |
|                   | NBN ready.                                                                                                                                                                                         |                                                                                                                                                                                                                                             |
| External Features | Bricks                                                                                                                                                                                             | Clay brick selection from Hattan colour scheme.                                                                                                                                                                                             |
|                   | Render                                                                                                                                                                                             | Acrylic texture coating render. Colour to be selected from Hattan colour scheme.                                                                                                                                                            |
|                   | Tile feature Option                                                                                                                                                                                | 300 x 600mm Horizontal lay to front façade. Colour to be selected from Hattan colour scheme.                                                                                                                                                |
|                   | Infills Over Windows                                                                                                                                                                               | Front Elevation – Brick light weight (façade design dependent).<br>Side and rear Elevations – Brick infill over windows and doors.                                                                                                          |
|                   | Roof Cover                                                                                                                                                                                         | Concrete Roof Tiles to be selected from colour selection.                                                                                                                                                                                   |
|                   | Roof Plumbing                                                                                                                                                                                      | Metal gutter, fascia and flashings to be Colorbond finish.                                                                                                                                                                                  |
|                   | Roof Pitch                                                                                                                                                                                         | 22.5 degree.                                                                                                                                                                                                                                |
|                   | Front Entry Door                                                                                                                                                                                   | Stain colour to be selected from Hattan colour scheme.                                                                                                                                                                                      |
|                   | Laundry Door                                                                                                                                                                                       | Design specific openable door – as per design on drawings.                                                                                                                                                                                  |
|                   | Windows                                                                                                                                                                                            | Powder coated aluminum awning windows or timber to front façade only (façade design dependent).                                                                                                                                             |
|                   |                                                                                                                                                                                                    | Powder coated aluminum sliding windows to side and rear elevations only.                                                                                                                                                                    |
|                   | Sliding Doors                                                                                                                                                                                      | Aluminum powder coated sliding door. Colour to be selected from Hattan colour scheme.                                                                                                                                                       |
|                   | -                                                                                                                                                                                                  | Locks to all windows and sliding doors keyed alike.                                                                                                                                                                                         |
| Framing           | Walls                                                                                                                                                                                              | Stabilised timber frame throughout at 450mm centres to ground floor of double storey homes, 600mm centres to single storey homes and first floor of double storey homes.  Timber Sizes to be in accordance with AS1684 Timber Framing Code. |
|                   | Roof                                                                                                                                                                                               | Engineer designed stabilised timber roof trusses at 600mm centre.                                                                                                                                                                           |
| Insulation        | Insulation batts to home to comply with 6 Star Energy Rating.                                                                                                                                      |                                                                                                                                                                                                                                             |
| Internal Features | Ceiling Height                                                                                                                                                                                     | 2590mm ceiling height (nominal) to single storey with 75mm cove cornice. 2590mm ceiling height (nominal) to ground floor of double storey homes, 2440mm ceiling height (nominal) to first floor, 75mm cove cornice throughout.              |
|                   | Room Doors                                                                                                                                                                                         | Flush panel Honeycomb Core 2040mm high to single storey, 2040mm high to ground floor and first floor of double storey.                                                                                                                      |
|                   | Room Door Furniture                                                                                                                                                                                | Passage set. Provide Alba Chrome levers through Chrome finish.                                                                                                                                                                              |
|                   | Mouldings                                                                                                                                                                                          | Skirtings – 67x18mm square edge primed MDF. Architraves – 67x18mm square edge primed MDF.                                                                                                                                                   |
|                   | Plaster                                                                                                                                                                                            | Ceiling Plaster. 10mm plasterboard finish.                                                                                                                                                                                                  |
|                   | Wall Plaster                                                                                                                                                                                       | Plasterboard 10mm thick. Water resistant plasterboard to Ensuite, Bathroom and above Laundry trough.                                                                                                                                        |
|                   | Blinds                                                                                                                                                                                             | Holland blinds to bedrooms and living areas.                                                                                                                                                                                                |
|                   | Fly Wire                                                                                                                                                                                           | Fly wire screens to all openable windows.                                                                                                                                                                                                   |
| Paint             | Internal & External                                                                                                                                                                                | Two coats.                                                                                                                                                                                                                                  |
|                   | Woodwork & Skirting                                                                                                                                                                                | Two coats.                                                                                                                                                                                                                                  |
| Heating & Cooling | Gas ducted heating unit installed in roof space with digital thermostat and ducted to living areas and bedrooms (excludes wet areas) as per manufacturers/suppliers recommendations for home size. |                                                                                                                                                                                                                                             |
|                   | Reverse cycle split syst                                                                                                                                                                           | em (heating and cooling) to living.                                                                                                                                                                                                         |
| Hot Water System  | Hot water unit in accor                                                                                                                                                                            | rdance with estate design guidelines.                                                                                                                                                                                                       |