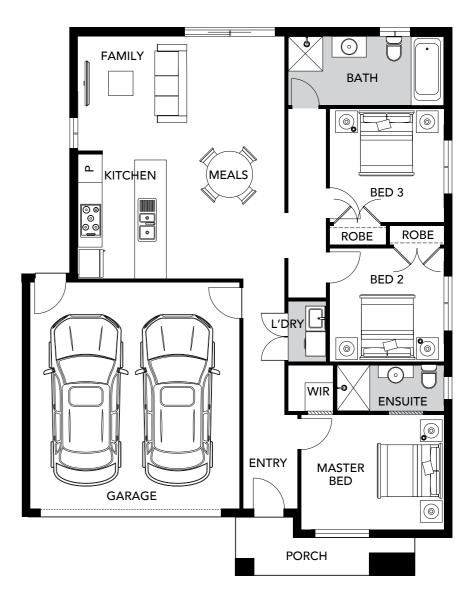

### Surrey

4 BED | 2 BATH | 1 CAR

| Lot Width  | 8.5m  |
|------------|-------|
| Lot Length | 28m   |
| Squares    | 19 SQ |

A spacious home design, the Surrey boasts four bedrooms, including a master bedroom with an ensuite and a walk-in robe. This home offers an open plan living area, a study, and a light court, making it perfect for family living.