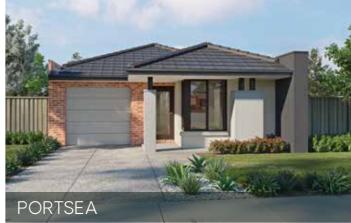

### Cooper

3 BED | 2 BATH | 1 CAR

| Lot Width  | 8.5m  |
|------------|-------|
| Lot Length | 21m   |
| Squares    | 13 SQ |

The Cooper offers three bedrooms, including a master bedroom with a separate ensuite bathroom and walk-in robe. The open-plan kitchen, meals and living area are positioned to the rear of the home, making this space perfect for entertaining.