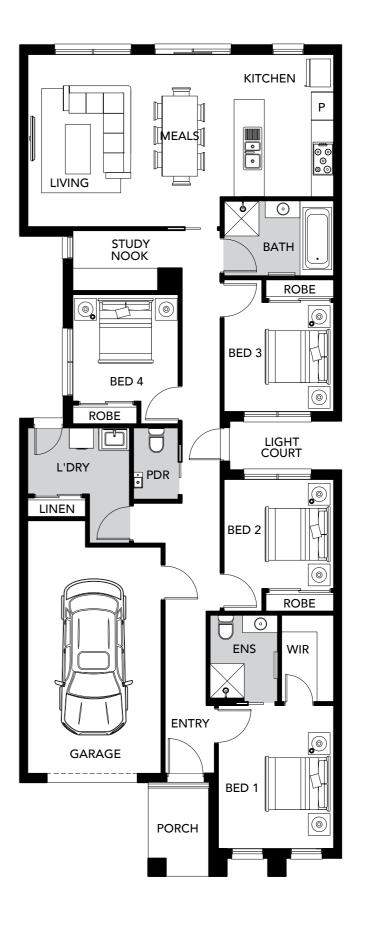

### Delancy

4 BED | 2 BATH | 2 CAR

| Lot Width  | 12.5m |
|------------|-------|
| Lot Length | 28m   |
| Squares    | 23 SQ |

The Delancy is the ideal floorplan for growing families. This home offers ample living space, a spacious lounge room, and an open living area. With four bedrooms evenly positioned around the home, this home offers plenty of private retreats for the family to enjoy.