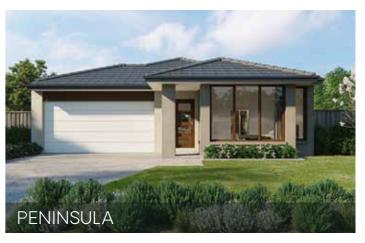

### Calder

3 BED | 2 BATH | 2 CAR

| Lot Width  | 12.5m |
|------------|-------|
| Lot Length | 21m   |
| Squares    | 16 SQ |

The Calder offers three bedrooms, including a master bedroom located at the front of the home with an ensuite bathroom and walk-in robe. The open-plan kitchen, meals and living area are positioned to the rear of the home, making this space perfect for entertaining.