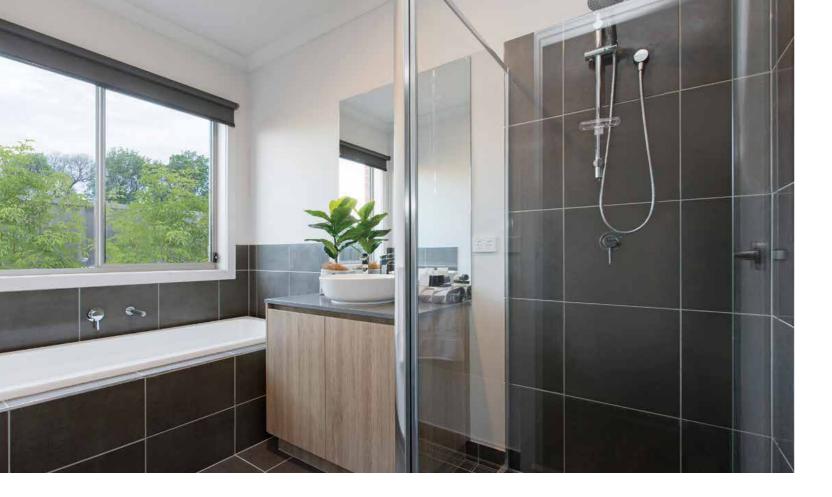

#### Hattan

Turnkey homes include all essential connections, like power, water and sewerage, plus basic living and utility essentials required for occupation.

- ∅ 2590mm Ceiling Heights
- Ø Alarm System
- ✓ LED Lighting throughout
- Stone Benchtops to Kitchen, Bathroom and Ensuite

- Ø Ducted Gas Heating
- Split System Air-Condition (To Living)

Hattan Turnkey Inclusions

| Site Works        |                                                                                                                                                                                                    | ab, engineer designed "M" up to "P" class, maximum 300mm site fall over the building<br>II. Slab costs will be adjusted if founding conditions differ.                                                                                      |
|-------------------|----------------------------------------------------------------------------------------------------------------------------------------------------------------------------------------------------|---------------------------------------------------------------------------------------------------------------------------------------------------------------------------------------------------------------------------------------------|
|                   | Compaction report "sit                                                                                                                                                                             | te specific" is required or else other cost incurred.                                                                                                                                                                                       |
|                   | Based on land size up                                                                                                                                                                              | to 600m², and a maximum building setback of 6m (subject to planning authority).                                                                                                                                                             |
|                   | _                                                                                                                                                                                                  | ce drainage, including silt pits with grated covers, connected to stormwater, us to sewer, engineer design and certification.                                                                                                               |
|                   | Rock removal is includ                                                                                                                                                                             | ed, however any rock requiring explosives or core drilling will be an additional charge.                                                                                                                                                    |
| Connections       | Underground electricit                                                                                                                                                                             | ty, gas, sewer and storm water included.                                                                                                                                                                                                    |
|                   | Telephone conduit and                                                                                                                                                                              | d draw cable from the supply pit.                                                                                                                                                                                                           |
|                   | Telephone and electric                                                                                                                                                                             | city fees by owner.                                                                                                                                                                                                                         |
|                   | NBN ready.                                                                                                                                                                                         |                                                                                                                                                                                                                                             |
| External Features | Bricks                                                                                                                                                                                             | Clay brick selection from Hattan colour scheme.                                                                                                                                                                                             |
|                   | Render                                                                                                                                                                                             | Acrylic texture coating render. Colour to be selected from Hattan colour scheme.                                                                                                                                                            |
|                   | Tile feature Option                                                                                                                                                                                | 300 x 600mm Horizontal lay to front façade. Colour to be selected from Hattan colour scheme.                                                                                                                                                |
|                   | Infills Over Windows                                                                                                                                                                               | Front Elevation – Brick light weight (façade design dependent).<br>Side and rear Elevations – Brick infill over windows and doors.                                                                                                          |
|                   | Roof Cover                                                                                                                                                                                         | Concrete Roof Tiles to be selected from colour selection.                                                                                                                                                                                   |
|                   | Roof Plumbing                                                                                                                                                                                      | Metal gutter, fascia and flashings to be Colorbond finish.                                                                                                                                                                                  |
|                   | Roof Pitch                                                                                                                                                                                         | 22.5 degree.                                                                                                                                                                                                                                |
|                   | Front Entry Door                                                                                                                                                                                   | Stain colour to be selected from Hattan colour scheme.                                                                                                                                                                                      |
|                   | Laundry Door                                                                                                                                                                                       | Design specific openable door – as per design on drawings.                                                                                                                                                                                  |
|                   | Windows                                                                                                                                                                                            | Powder coated aluminum awning windows or timber to front façade only (façade design dependent).                                                                                                                                             |
|                   |                                                                                                                                                                                                    | Powder coated aluminum sliding windows to side and rear elevations only.                                                                                                                                                                    |
|                   | Sliding Doors                                                                                                                                                                                      | Aluminum powder coated sliding door. Colour to be selected from Hattan colour scheme.                                                                                                                                                       |
|                   | -                                                                                                                                                                                                  | Locks to all windows and sliding doors keyed alike.                                                                                                                                                                                         |
| Framing           | Walls                                                                                                                                                                                              | Stabilised timber frame throughout at 450mm centres to ground floor of double storey homes, 600mm centres to single storey homes and first floor of double storey homes.  Timber Sizes to be in accordance with AS1684 Timber Framing Code. |
|                   | Roof                                                                                                                                                                                               | Engineer designed stabilised timber roof trusses at 600mm centre.                                                                                                                                                                           |
| Insulation        | Insulation batts to home to comply with 6 Star Energy Rating.                                                                                                                                      |                                                                                                                                                                                                                                             |
| Internal Features | Ceiling Height                                                                                                                                                                                     | 2590mm ceiling height (nominal) to single storey with 75mm cove cornice. 2590mm ceiling height (nominal) to ground floor of double storey homes, 2440mm ceiling height (nominal) to first floor, 75mm cove cornice throughout.              |
|                   | Room Doors                                                                                                                                                                                         | Flush panel Honeycomb Core 2040mm high to single storey, 2040mm high to ground floor and first floor of double storey.                                                                                                                      |
|                   | Room Door Furniture                                                                                                                                                                                | Passage set. Provide Alba Chrome levers through Chrome finish.                                                                                                                                                                              |
|                   | Mouldings                                                                                                                                                                                          | Skirtings – 67x18mm square edge primed MDF. Architraves – 67x18mm square edge primed MDF.                                                                                                                                                   |
|                   | Plaster                                                                                                                                                                                            | Ceiling Plaster. 10mm plasterboard finish.                                                                                                                                                                                                  |
|                   | Wall Plaster                                                                                                                                                                                       | Plasterboard 10mm thick. Water resistant plasterboard to Ensuite, Bathroom and above Laundry trough.                                                                                                                                        |
|                   | Blinds                                                                                                                                                                                             | Holland blinds to bedrooms and living areas.                                                                                                                                                                                                |
|                   | Fly Wire                                                                                                                                                                                           | Fly wire screens to all openable windows.                                                                                                                                                                                                   |
| Paint             | Internal & External                                                                                                                                                                                | Two coats.                                                                                                                                                                                                                                  |
|                   | Woodwork & Skirting                                                                                                                                                                                | Two coats.                                                                                                                                                                                                                                  |
| Heating & Cooling | Gas ducted heating unit installed in roof space with digital thermostat and ducted to living areas and bedrooms (excludes wet areas) as per manufacturers/suppliers recommendations for home size. |                                                                                                                                                                                                                                             |
|                   | Reverse cycle split syst                                                                                                                                                                           | em (heating and cooling) to living.                                                                                                                                                                                                         |
| Hot Water System  | Hot water unit in accor                                                                                                                                                                            | rdance with estate design guidelines.                                                                                                                                                                                                       |