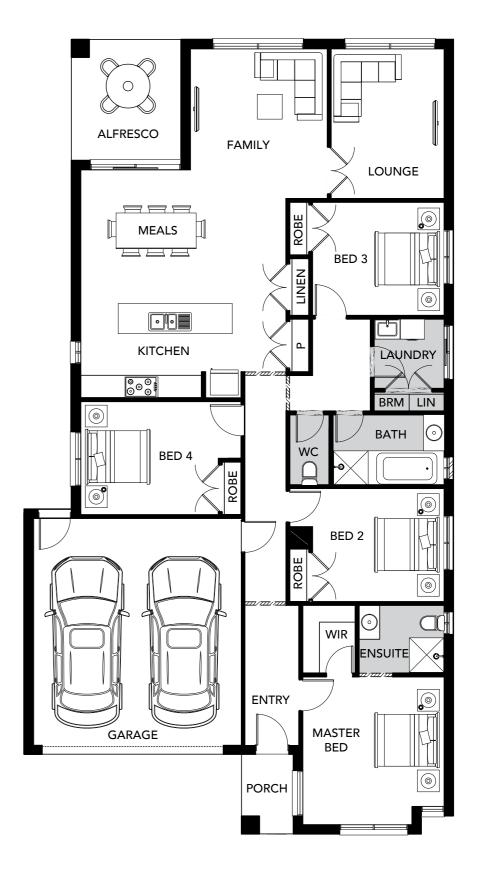

#### Chambers

4 BED | 2 BATH | 2 CAR

| Lot Width  | 14m   |
|------------|-------|
| Lot Length | 32m   |
| Squares    | 32 SQ |

The Chambers offers four spacious bedrooms, including a light-filled master bedroom complete with an ensuite and walk-in robe. The kitchen, meals and living areas link seamlessly, making it perfect for entertaining.