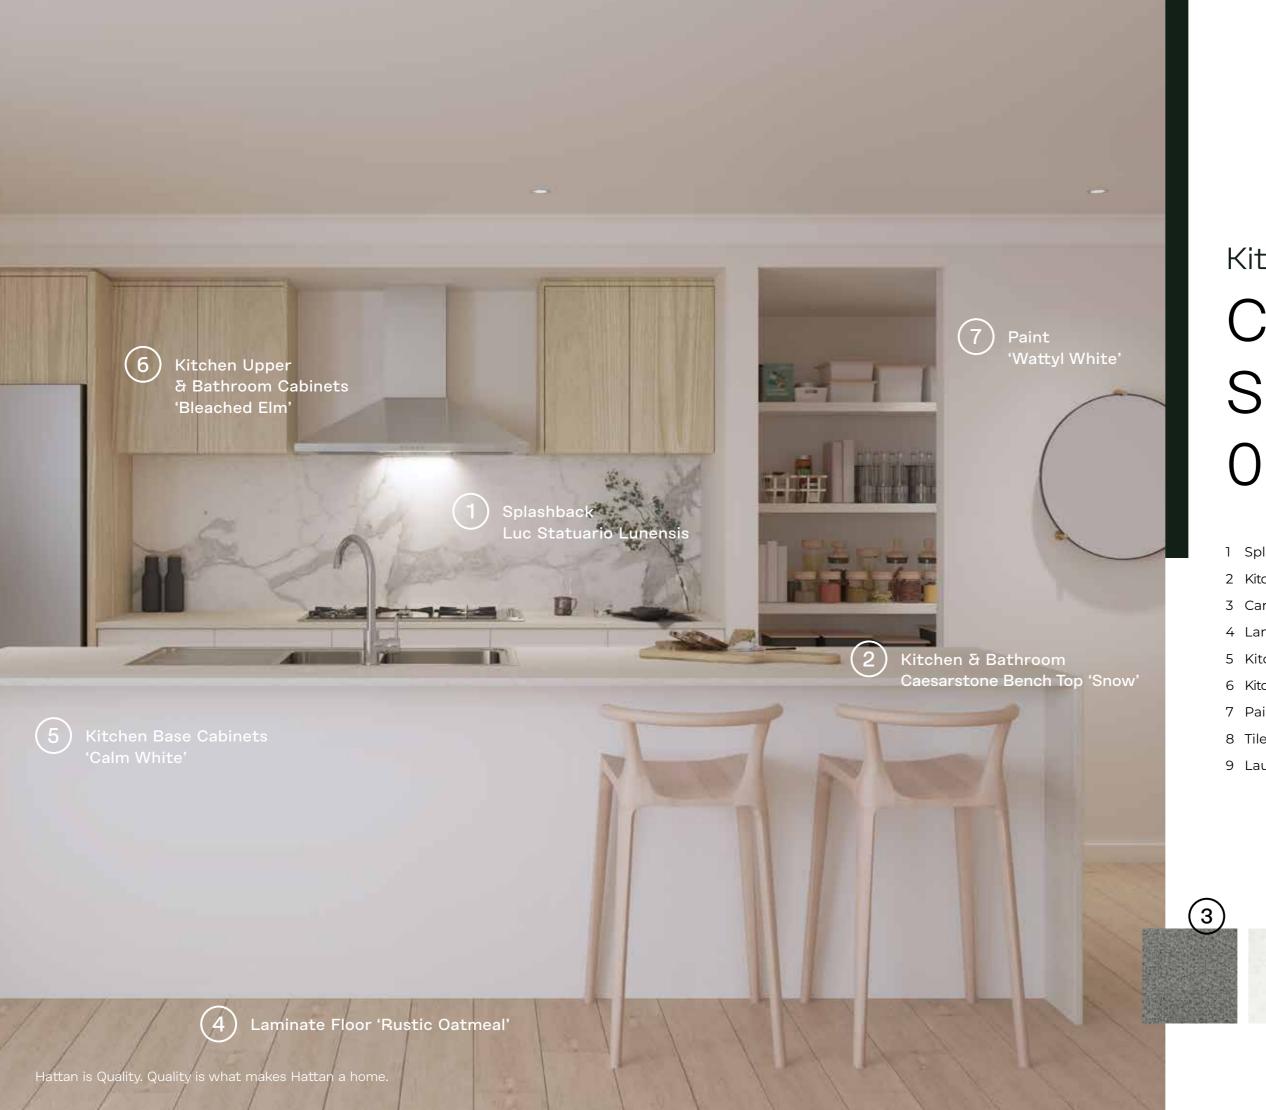

#### Hattan

Turnkey homes include all essential connections, like power, water and sewerage, plus basic living and utility essentials required for occupation.

- ∅ 2590mm Ceiling Heights
- Ø Alarm System
- ✓ LED Lighting throughout
- Stone Benchtops to Kitchen, Bathroom and Ensuite

- Ø Ducted Gas Heating
- Split System Air-Condition (To Living)

Hattan Turnkey Inclusions

| Site Works        |                                                                                                                                                                                                    | ab, engineer designed "M" up to "P" class, maximum 300mm site fall over the building<br>II. Slab costs will be adjusted if founding conditions differ.                                                                                      |
|-------------------|----------------------------------------------------------------------------------------------------------------------------------------------------------------------------------------------------|---------------------------------------------------------------------------------------------------------------------------------------------------------------------------------------------------------------------------------------------|
|                   | Compaction report "sit                                                                                                                                                                             | te specific" is required or else other cost incurred.                                                                                                                                                                                       |
|                   | Based on land size up                                                                                                                                                                              | to 600m², and a maximum building setback of 6m (subject to planning authority).                                                                                                                                                             |
|                   | _                                                                                                                                                                                                  | ce drainage, including silt pits with grated covers, connected to stormwater, us to sewer, engineer design and certification.                                                                                                               |
|                   | Rock removal is includ                                                                                                                                                                             | ed, however any rock requiring explosives or core drilling will be an additional charge.                                                                                                                                                    |
| Connections       | Underground electricit                                                                                                                                                                             | ty, gas, sewer and storm water included.                                                                                                                                                                                                    |
|                   | Telephone conduit and                                                                                                                                                                              | d draw cable from the supply pit.                                                                                                                                                                                                           |
|                   | Telephone and electric                                                                                                                                                                             | city fees by owner.                                                                                                                                                                                                                         |
|                   | NBN ready.                                                                                                                                                                                         |                                                                                                                                                                                                                                             |
| External Features | Bricks                                                                                                                                                                                             | Clay brick selection from Hattan colour scheme.                                                                                                                                                                                             |
|                   | Render                                                                                                                                                                                             | Acrylic texture coating render. Colour to be selected from Hattan colour scheme.                                                                                                                                                            |
|                   | Tile feature Option                                                                                                                                                                                | 300 x 600mm Horizontal lay to front façade. Colour to be selected from Hattan colour scheme.                                                                                                                                                |
|                   | Infills Over Windows                                                                                                                                                                               | Front Elevation – Brick light weight (façade design dependent).<br>Side and rear Elevations – Brick infill over windows and doors.                                                                                                          |
|                   | Roof Cover                                                                                                                                                                                         | Concrete Roof Tiles to be selected from colour selection.                                                                                                                                                                                   |
|                   | Roof Plumbing                                                                                                                                                                                      | Metal gutter, fascia and flashings to be Colorbond finish.                                                                                                                                                                                  |
|                   | Roof Pitch                                                                                                                                                                                         | 22.5 degree.                                                                                                                                                                                                                                |
|                   | Front Entry Door                                                                                                                                                                                   | Stain colour to be selected from Hattan colour scheme.                                                                                                                                                                                      |
|                   | Laundry Door                                                                                                                                                                                       | Design specific openable door – as per design on drawings.                                                                                                                                                                                  |
|                   | Windows                                                                                                                                                                                            | Powder coated aluminum awning windows or timber to front façade only (façade design dependent).                                                                                                                                             |
|                   |                                                                                                                                                                                                    | Powder coated aluminum sliding windows to side and rear elevations only.                                                                                                                                                                    |
|                   | Sliding Doors                                                                                                                                                                                      | Aluminum powder coated sliding door. Colour to be selected from Hattan colour scheme.                                                                                                                                                       |
|                   | -                                                                                                                                                                                                  | Locks to all windows and sliding doors keyed alike.                                                                                                                                                                                         |
| Framing           | Walls                                                                                                                                                                                              | Stabilised timber frame throughout at 450mm centres to ground floor of double storey homes, 600mm centres to single storey homes and first floor of double storey homes.  Timber Sizes to be in accordance with AS1684 Timber Framing Code. |
|                   | Roof                                                                                                                                                                                               | Engineer designed stabilised timber roof trusses at 600mm centre.                                                                                                                                                                           |
| Insulation        | Insulation batts to home to comply with 6 Star Energy Rating.                                                                                                                                      |                                                                                                                                                                                                                                             |
| Internal Features | Ceiling Height                                                                                                                                                                                     | 2590mm ceiling height (nominal) to single storey with 75mm cove cornice. 2590mm ceiling height (nominal) to ground floor of double storey homes, 2440mm ceiling height (nominal) to first floor, 75mm cove cornice throughout.              |
|                   | Room Doors                                                                                                                                                                                         | Flush panel Honeycomb Core 2040mm high to single storey, 2040mm high to ground floor and first floor of double storey.                                                                                                                      |
|                   | Room Door Furniture                                                                                                                                                                                | Passage set. Provide Alba Chrome levers through Chrome finish.                                                                                                                                                                              |
|                   | Mouldings                                                                                                                                                                                          | Skirtings – 67x18mm square edge primed MDF. Architraves – 67x18mm square edge primed MDF.                                                                                                                                                   |
|                   | Plaster                                                                                                                                                                                            | Ceiling Plaster. 10mm plasterboard finish.                                                                                                                                                                                                  |
|                   | Wall Plaster                                                                                                                                                                                       | Plasterboard 10mm thick. Water resistant plasterboard to Ensuite, Bathroom and above Laundry trough.                                                                                                                                        |
|                   | Blinds                                                                                                                                                                                             | Holland blinds to bedrooms and living areas.                                                                                                                                                                                                |
|                   | Fly Wire                                                                                                                                                                                           | Fly wire screens to all openable windows.                                                                                                                                                                                                   |
| Paint             | Internal & External                                                                                                                                                                                | Two coats.                                                                                                                                                                                                                                  |
|                   | Woodwork & Skirting                                                                                                                                                                                | Two coats.                                                                                                                                                                                                                                  |
| Heating & Cooling | Gas ducted heating unit installed in roof space with digital thermostat and ducted to living areas and bedrooms (excludes wet areas) as per manufacturers/suppliers recommendations for home size. |                                                                                                                                                                                                                                             |
|                   | Reverse cycle split syst                                                                                                                                                                           | em (heating and cooling) to living.                                                                                                                                                                                                         |
| Hot Water System  | Hot water unit in accor                                                                                                                                                                            | rdance with estate design guidelines.                                                                                                                                                                                                       |