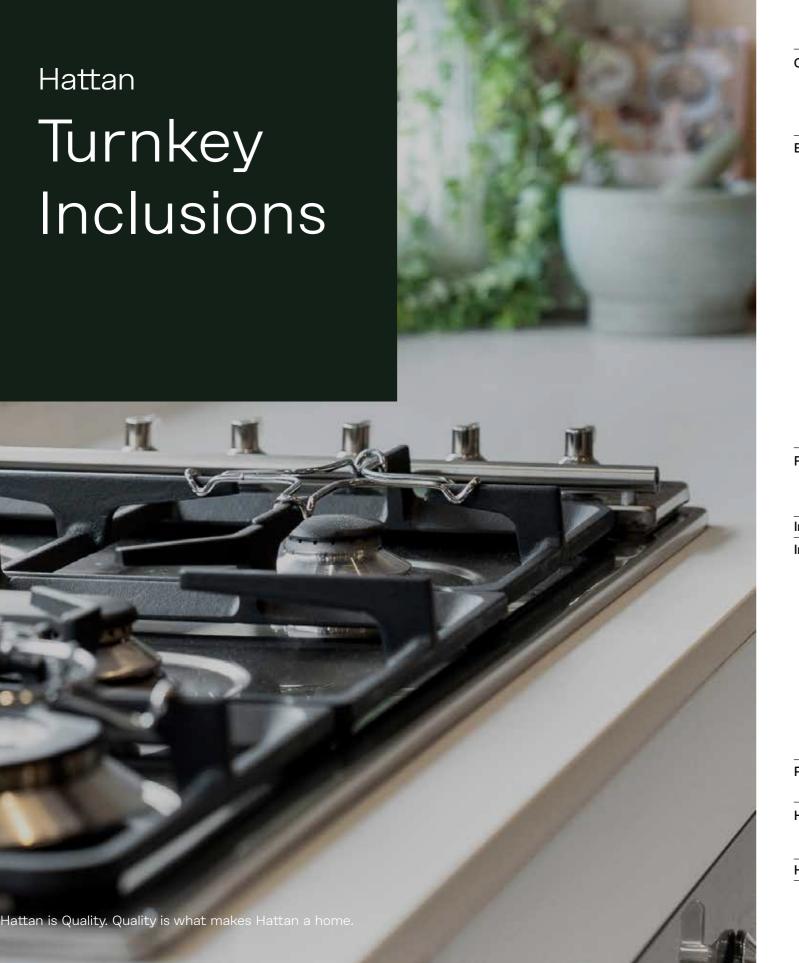

#### Hattan

Turnkey homes include all essential connections, like power, water and sewerage, plus basic living and utility essentials required for occupation.

- ∅ 2590mm Ceiling Heights
- Ø Alarm System
- ✓ LED Lighting throughout
- Stone Benchtops to Kitchen, Bathroom and Ensuite

- Ø Ducted Gas Heating
- Split System Air-Condition (To Living)

Hattan Turnkey Inclusions

| Site Works        |                                                                                                                                                                                                    | ab, engineer designed "M" up to "P" class, maximum 300mm site fall over the building<br>II. Slab costs will be adjusted if founding conditions differ.                                                                                      |
|-------------------|----------------------------------------------------------------------------------------------------------------------------------------------------------------------------------------------------|---------------------------------------------------------------------------------------------------------------------------------------------------------------------------------------------------------------------------------------------|
|                   | Compaction report "sit                                                                                                                                                                             | te specific" is required or else other cost incurred.                                                                                                                                                                                       |
|                   | Based on land size up                                                                                                                                                                              | to 600m², and a maximum building setback of 6m (subject to planning authority).                                                                                                                                                             |
|                   | _                                                                                                                                                                                                  | ce drainage, including silt pits with grated covers, connected to stormwater, us to sewer, engineer design and certification.                                                                                                               |
|                   | Rock removal is includ                                                                                                                                                                             | ed, however any rock requiring explosives or core drilling will be an additional charge.                                                                                                                                                    |
| Connections       | Underground electricit                                                                                                                                                                             | ty, gas, sewer and storm water included.                                                                                                                                                                                                    |
|                   | Telephone conduit and                                                                                                                                                                              | d draw cable from the supply pit.                                                                                                                                                                                                           |
|                   | Telephone and electric                                                                                                                                                                             | city fees by owner.                                                                                                                                                                                                                         |
|                   | NBN ready.                                                                                                                                                                                         |                                                                                                                                                                                                                                             |
| External Features | Bricks                                                                                                                                                                                             | Clay brick selection from Hattan colour scheme.                                                                                                                                                                                             |
|                   | Render                                                                                                                                                                                             | Acrylic texture coating render. Colour to be selected from Hattan colour scheme.                                                                                                                                                            |
|                   | Tile feature Option                                                                                                                                                                                | 300 x 600mm Horizontal lay to front façade. Colour to be selected from Hattan colour scheme.                                                                                                                                                |
|                   | Infills Over Windows                                                                                                                                                                               | Front Elevation – Brick light weight (façade design dependent).<br>Side and rear Elevations – Brick infill over windows and doors.                                                                                                          |
|                   | Roof Cover                                                                                                                                                                                         | Concrete Roof Tiles to be selected from colour selection.                                                                                                                                                                                   |
|                   | Roof Plumbing                                                                                                                                                                                      | Metal gutter, fascia and flashings to be Colorbond finish.                                                                                                                                                                                  |
|                   | Roof Pitch                                                                                                                                                                                         | 22.5 degree.                                                                                                                                                                                                                                |
|                   | Front Entry Door                                                                                                                                                                                   | Stain colour to be selected from Hattan colour scheme.                                                                                                                                                                                      |
|                   | Laundry Door                                                                                                                                                                                       | Design specific openable door – as per design on drawings.                                                                                                                                                                                  |
|                   | Windows                                                                                                                                                                                            | Powder coated aluminum awning windows or timber to front façade only (façade design dependent).                                                                                                                                             |
|                   |                                                                                                                                                                                                    | Powder coated aluminum sliding windows to side and rear elevations only.                                                                                                                                                                    |
|                   | Sliding Doors                                                                                                                                                                                      | Aluminum powder coated sliding door. Colour to be selected from Hattan colour scheme.                                                                                                                                                       |
|                   | -                                                                                                                                                                                                  | Locks to all windows and sliding doors keyed alike.                                                                                                                                                                                         |
| Framing           | Walls                                                                                                                                                                                              | Stabilised timber frame throughout at 450mm centres to ground floor of double storey homes, 600mm centres to single storey homes and first floor of double storey homes.  Timber Sizes to be in accordance with AS1684 Timber Framing Code. |
|                   | Roof                                                                                                                                                                                               | Engineer designed stabilised timber roof trusses at 600mm centre.                                                                                                                                                                           |
| Insulation        | Insulation batts to home to comply with 6 Star Energy Rating.                                                                                                                                      |                                                                                                                                                                                                                                             |
| Internal Features | Ceiling Height                                                                                                                                                                                     | 2590mm ceiling height (nominal) to single storey with 75mm cove cornice. 2590mm ceiling height (nominal) to ground floor of double storey homes, 2440mm ceiling height (nominal) to first floor, 75mm cove cornice throughout.              |
|                   | Room Doors                                                                                                                                                                                         | Flush panel Honeycomb Core 2040mm high to single storey, 2040mm high to ground floor and first floor of double storey.                                                                                                                      |
|                   | Room Door Furniture                                                                                                                                                                                | Passage set. Provide Alba Chrome levers through Chrome finish.                                                                                                                                                                              |
|                   | Mouldings                                                                                                                                                                                          | Skirtings – 67x18mm square edge primed MDF. Architraves – 67x18mm square edge primed MDF.                                                                                                                                                   |
|                   | Plaster                                                                                                                                                                                            | Ceiling Plaster. 10mm plasterboard finish.                                                                                                                                                                                                  |
|                   | Wall Plaster                                                                                                                                                                                       | Plasterboard 10mm thick. Water resistant plasterboard to Ensuite, Bathroom and above Laundry trough.                                                                                                                                        |
|                   | Blinds                                                                                                                                                                                             | Holland blinds to bedrooms and living areas.                                                                                                                                                                                                |
|                   | Fly Wire                                                                                                                                                                                           | Fly wire screens to all openable windows.                                                                                                                                                                                                   |
| Paint             | Internal & External                                                                                                                                                                                | Two coats.                                                                                                                                                                                                                                  |
|                   | Woodwork & Skirting                                                                                                                                                                                | Two coats.                                                                                                                                                                                                                                  |
| Heating & Cooling | Gas ducted heating unit installed in roof space with digital thermostat and ducted to living areas and bedrooms (excludes wet areas) as per manufacturers/suppliers recommendations for home size. |                                                                                                                                                                                                                                             |
|                   | Reverse cycle split syst                                                                                                                                                                           | em (heating and cooling) to living.                                                                                                                                                                                                         |
| Hot Water System  | Hot water unit in accor                                                                                                                                                                            | rdance with estate design guidelines.                                                                                                                                                                                                       |