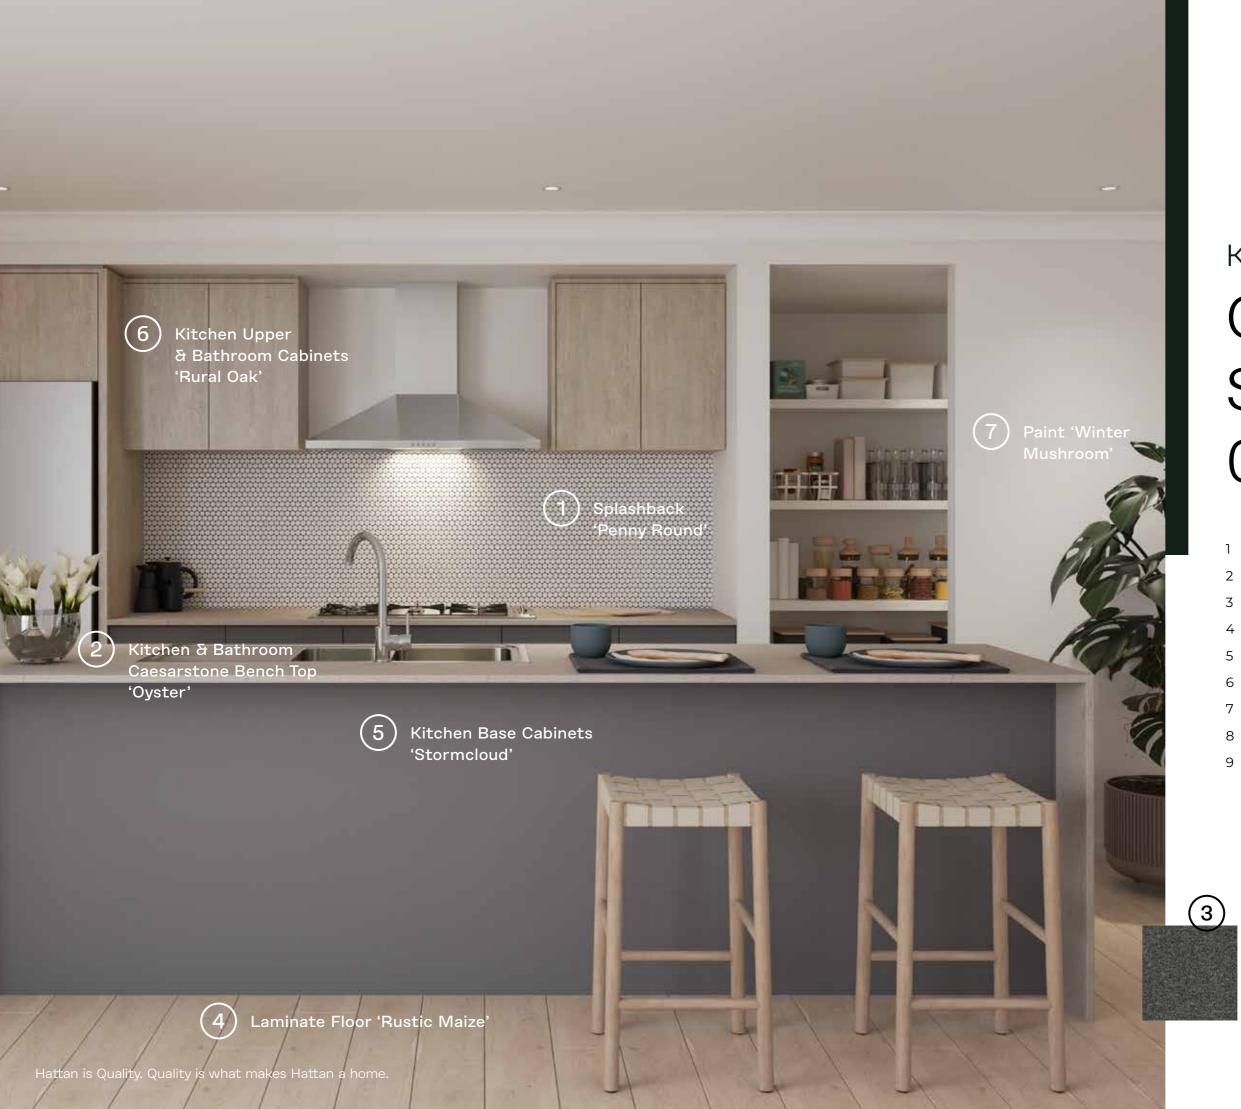

'Pivot Grey'
- 4 Laminate Floor 'Buck Wheat'
- 5 Kitchen Cabinets 'Oyster Grey'
- 6 Bathroom Cabinet 'Idyllic'
- 7 Laundry Bench Top 'New Graphite'
- 8 Paint 'Floral White'
- 9 Tile SOHO Charcoal Matt 400x400





- 1 Mirror Glass Splashback 'Jupiter'
- 2 Kitchen Caesarstone Bench Top 'Osprey'
- 3 Carpet Rumble 'Pivot Grey'
- 4 Laminate Floor 'Buck Wheat'
- 5 Kitchen & Bathroom Cabinets 'Nocturne Oak'
- 6 Laundry Bench Top 'Platinum Micro'
- 7 Paint 'Floral White'
- 8 Tile SOHO Charcoal Matt 400x400



- 1 Mirror Glass Splashback 'Jupiter'
- 2 Kitchen Caesarstone Bench Top 'Osprey'
- 3 Carpet Rumble 'Pivot Grey'
- 4 Laminate Floor 'Buck Wheat'
- 5 Kitchen & Bathroom Cabinets 'Nocturne Oak'
- 6 Laundry Bench Top 'Platinum Micro'
- 7 Paint 'Floral White'
- 8 Tile SOHO Charcoal Matt 400x400



- 1 Splashback 'Penny Round'
- 2 Kitchen & Bathroom Caesarstone Bench Top 'Oyster'
- 3 Carpet Rumble 'Storm Cloud'
- 4 Laminate Floor 'Rustic Maize'
- 5 Kitchen Base Cabinets 'Stormcloud'
- 6 Kitchen Upper & Bathroom Cabinets 'Rural Oak'
- 7 Paint 'Winter Mushroom'
- 8 Tile Simplicity Dark Grey Natural 400 x 400
- 9 Laundry Bench Top 'Basalt'



- 1 Splashback 'Penny Round'
- 2 Kitchen & Bathroom Caesarstone Bench Top 'Oyster'
- 3 Carpet Rumble 'Storm Cloud'
- 4 Laminate Floor 'Rustic Maize'
- 5 Kitchen Base Cabinets 'Stormcloud'
- 6 Kitchen Upper & Bathroom Cabinets 'Rural Oak'
- 7 Paint 'Winter Mushroom'
- 8 Tile Simplicity Dark Grey Natural 400 x 400
- 9 Laundry Bench Top 'Basalt'



- 1 Splashback Luc Statuario Lunensis
- 2 Kitchen & Bathroom Caesarstone Bench Top 'Snow'
- 3 Carpet R