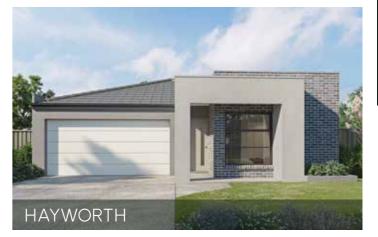

#### Bond

3 BED | 2 BATH | 2 CAR

| Lot Width  | 10.5m |
|------------|-------|
| Lot Length | 21m   |
| Squares    | 16 SQ |

The Bond is a spacious and light-filled home, perfect for family living. This design offers three bedrooms, including a master bedroom with an ensuite bathroom. The open-plan kitchen, dining and living area creates the perfect space for family entertainment.