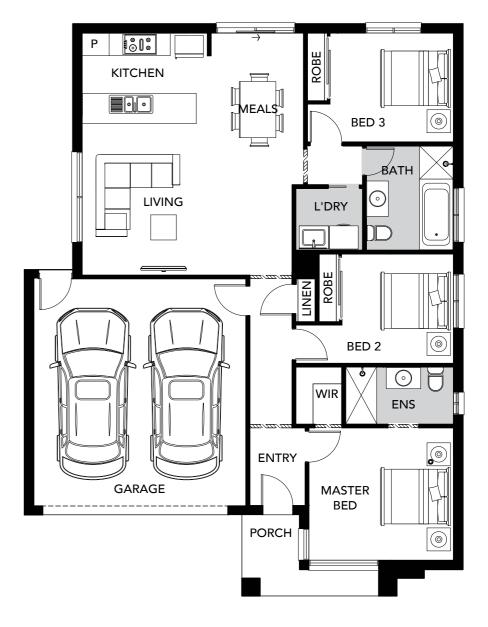

### Chapel

4 BED | 2 BATH | 2 CAR

| Lot Width  | 10.5m |
|------------|-------|
| Lot Length | 25m   |
| Squares    | 20 SQ |

The Chapel boasts four bedrooms, two bathrooms and a 2-car garage. The kitchen, meals and living areas link seamlessly, leading out to the backyard, creating the perfect space to spend time together as a family.