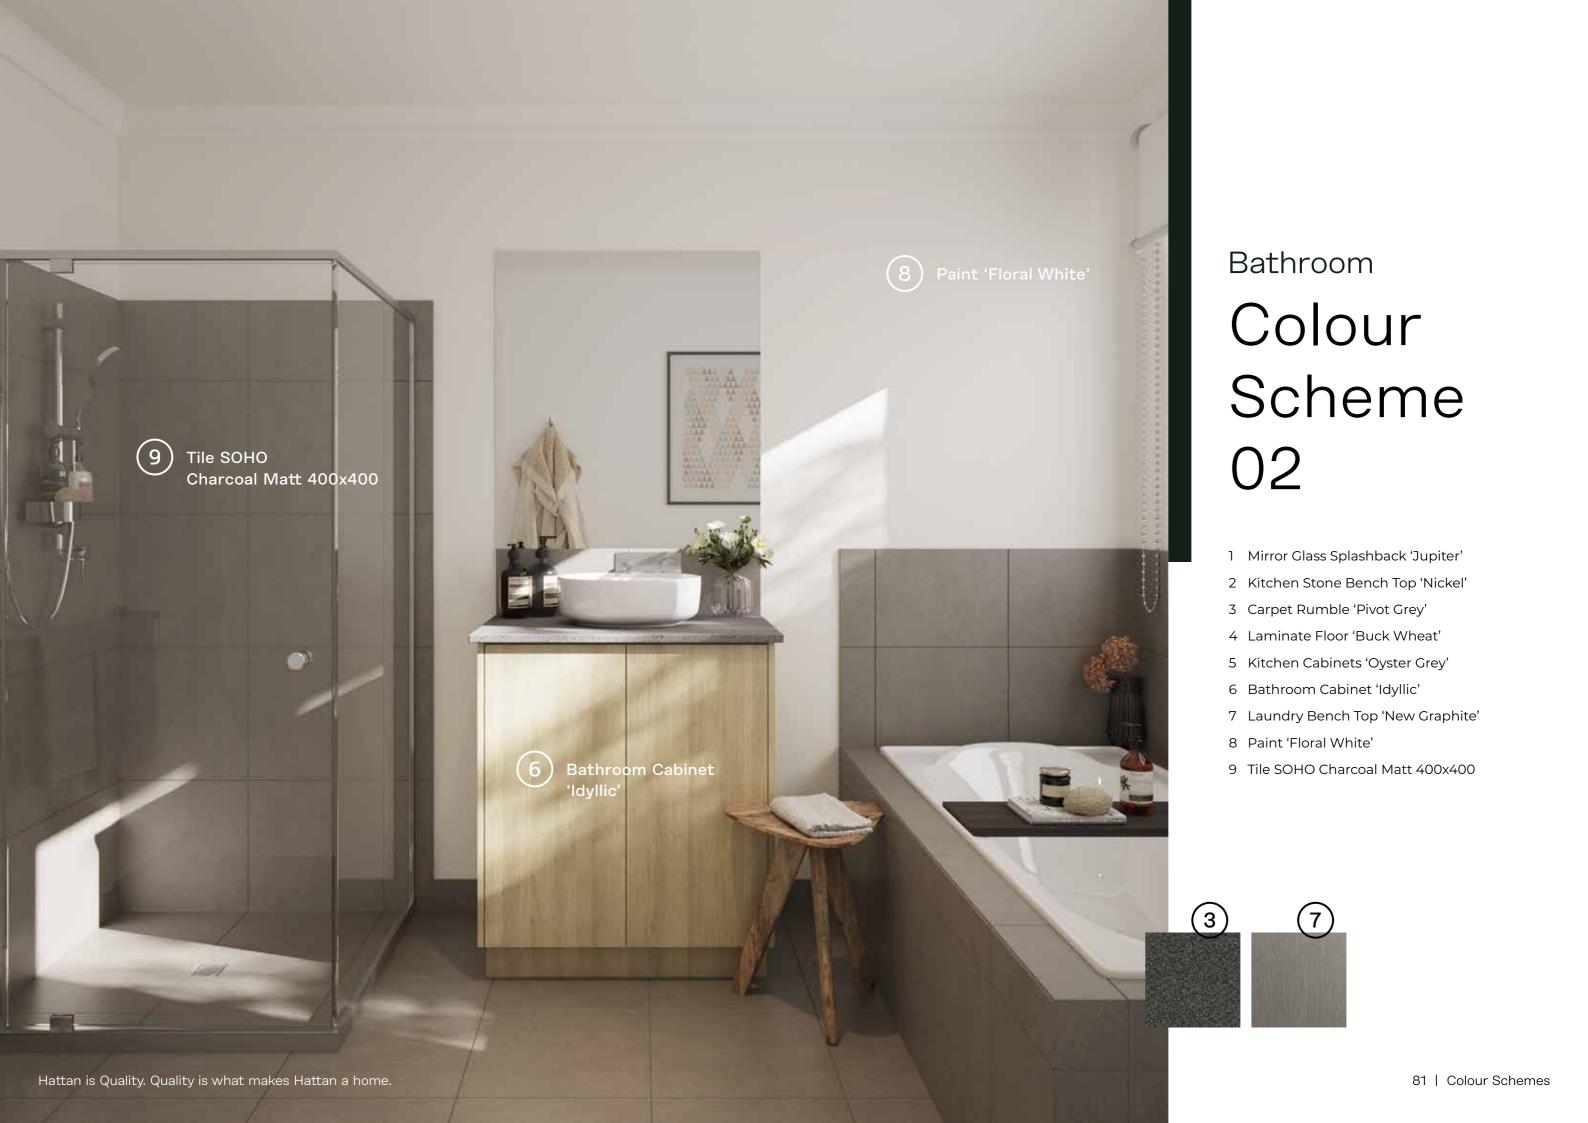

|                                                                                                                                                                    |





- 1 Mirror Glass Splashback
- 2 Kitchen Caesarstone Bench Top 'Osprey'
- 3 Carpet Rumble 'Pebble Stone'
- 4 Laminate Floor 'Rye'
- 5 Kitchen Cabinets & Bathroom 'Nocturne Oak'
- 6 Laundry Bench Top 'Platinum Micro'
- 7 Paint 'Floral White'
- 8 Tile SOHO Beige Matt 400x400



- 1 Mirror Glass Splashback 'Jupiter'
- 2 Kitchen Stone Bench Top 'Nickel'
- 3 Carpet Rumble 'Pivot Grey'
- 4 Laminate Floor 'Buck Wheat'
- 5 Kitchen Cabinets 'Oyster Grey'
- 6 Bathroom Cabinet 'Idyllic'
- 7 Laundry Bench Top 'New Graphite'
- 8 Paint 'Floral White'
- 9 Tile SOHO Charcoal Matt 400x400





- 1 Mirror Glass Splashback 'Jupiter'
- 2 Kitchen Caesarstone Bench Top 'Osprey'
- 3 Carpet Rumble 'Pivot Grey'
- 4 Laminate Floor 'Buck Wheat'
- 5 Kitchen & Bathroom Cabinets 'Nocturne Oak'
- 6 Laundry Bench Top 'Platinum Micro'
- 7 Paint 'Floral White'
- 8 Tile SOHO Charcoal Matt 400x400



- 1 Mirror Glass Splashback 'Jupiter'
- 2 Kitchen Caesarstone Bench Top 'Osprey'
- 3 Carpet Rumble 'Pivot Grey'
- 4 Laminate Floor 'Buck Wheat'
- 5 Kitchen & Bathroom Cabinets 'Nocturne Oak'
- 6 Laundry Bench Top 'Platinum Micro'
- 7 Paint 'Floral White'
- 8 Tile SOHO Charcoal Matt 400x400



- 1 Splashback 'Penny Round'
- 2 Kitchen & Bathroom Caesarstone Bench Top 'Oyster'
- 3 Carpet Rumble 'Storm Cloud'
- 4 Laminate Floor 'Rustic Maize'
- 5 Kitchen Base Cabinets 'Stormcloud'
- 6 Kitchen Upper &