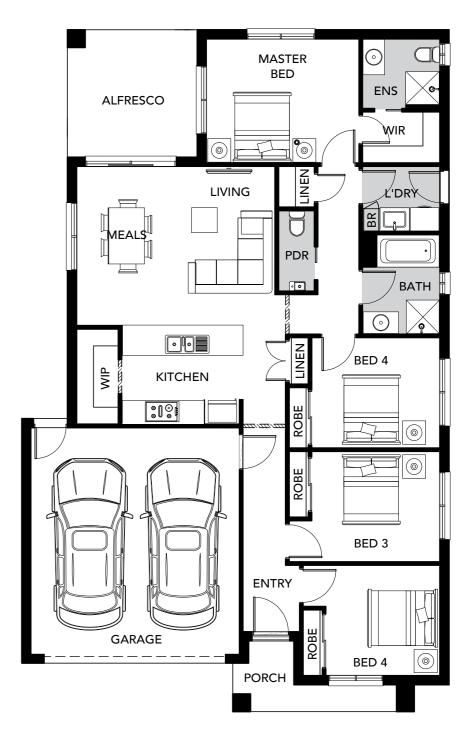

### Rivington

4 BED | 2 BATH | 2 CAR

| Lot Width  | 14m   |
|------------|-------|
| Lot Length | 28m   |
| Squares    | 25 SQ |

Designed with large families in mind, the Rivington offers the whole family a stylish place to work, rest and play. This contemporary design is the perfect family home, composed of four bedrooms, including an extra-large master bedroom, complete with its own ensuite and walk-in robe and two living spaces.