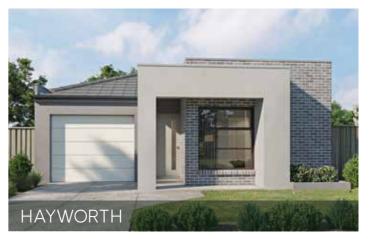

#### Bleecker

3 BED | 2 BATH | 2 CAR

| Lot Width  | 12.5m |
|------------|-------|
| Lot Length | 21m   |
| Squares    | 16 SQ |

The Bleecker is a creative home design with a space-saving kitchen and living area. It comprises three bedrooms, including a light-filled master bedroom positioned at the front of the home. This home is perfect for growing families with two bathrooms and a double-car garage.