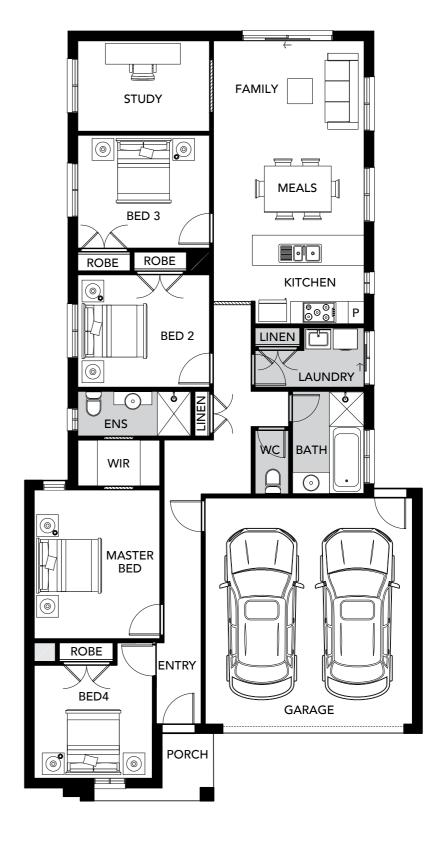

#### Greenwich

4 BED | 3 BATH | 2 CAR

| Lot Width  | 12.5m |
|------------|-------|
| Lot Length | 30m   |
| Squares    | 35 SQ |

Designed with large families in mind, the Greenwich is a spacious double-storey home that offers the whole family a stylish place to work, rest and play. This design boasts four bedrooms, including an extra-large master bedroom, complete with its own ensuite and walk-in robe.