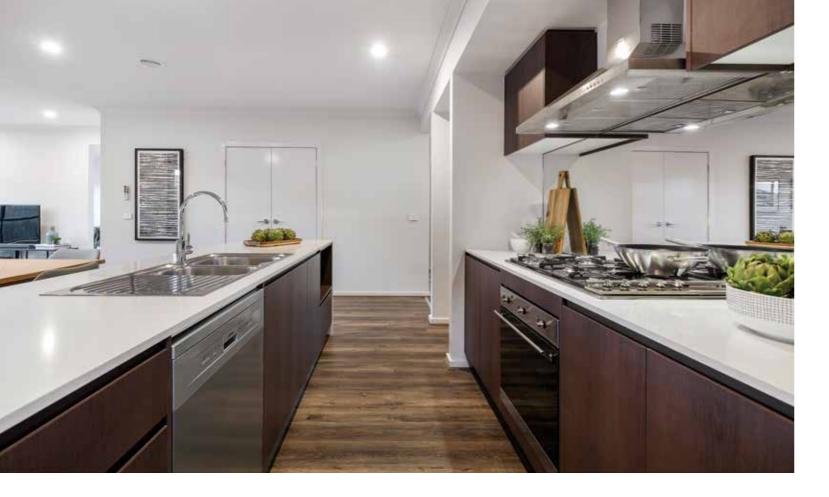

#### Hattan

Turnkey homes include all essential connections, like power, water and sewerage, plus basic living and utility essentials required for occupation.

- ∅ 2590mm Ceiling Heights
- Ø Alarm System
- ✓ LED Lighting throughout
- Stone Benchtops to Kitchen, Bathroom and Ensuite