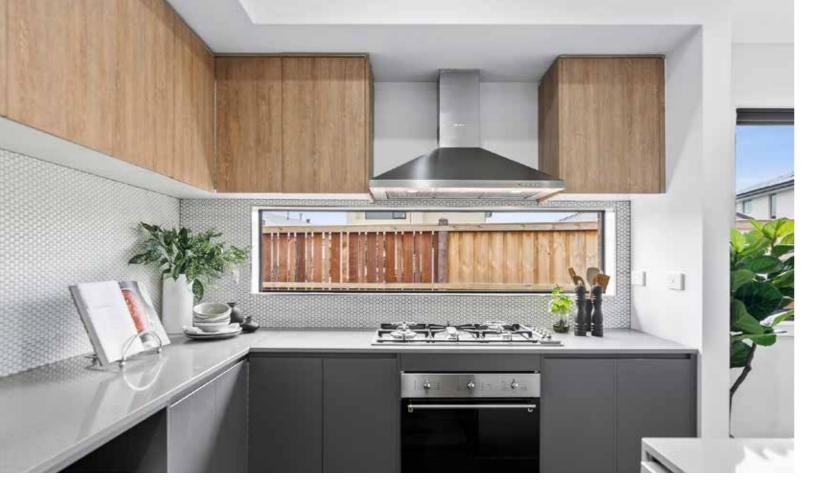

### Cooper

3 BED | 2 BATH | 1 CAR

| Lot Width  | 8.5m  |
|------------|-------|
| Lot Length | 21m   |
| Squares    | 13 SQ |

The Cooper offers three bedrooms, including a master bedroom with a separate ensuite bathroom and walk-in robe. The open-plan kitchen, meals and living area are positioned to the rear of the home, making this space perfect for entertaining.