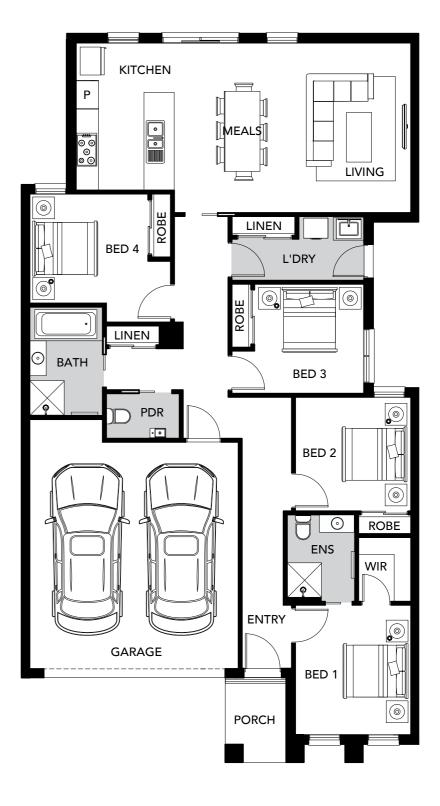

#### Mercer

4 BED | 2 BATH | 1 CAR

| Lot Width  | 8.5m  |
|------------|-------|
| Lot Length | 30m   |
| Squares    | 17 SQ |

The Mercer is the perfect home for family living. This light-filled home offers four bedrooms, including a master bedroom with a separate ensuite bathroom and walk-in robe. The spacious open-planned living area creates the perfect space for entertaining and bringing the family together.