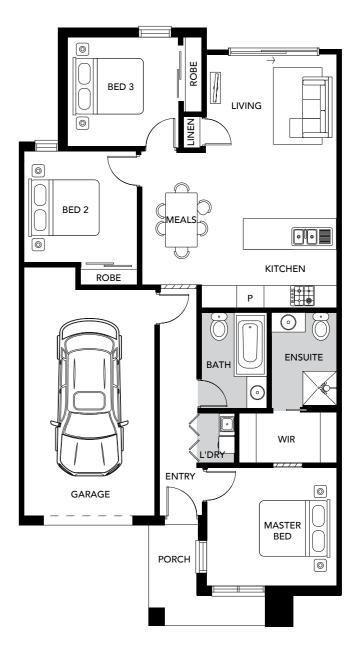

### Surrey

4 BED | 2 BATH | 1 CAR

| Lot Width  | 8.5m  |
|------------|-------|
| Lot Length | 28m   |
| Squares    | 19 SQ |

A spacious home design, the Surrey boasts four bedrooms, including a master bedroom with an ensuite and a walk-in robe. This home offers an open plan living area, a study, and a light court, making it perfect for family living.