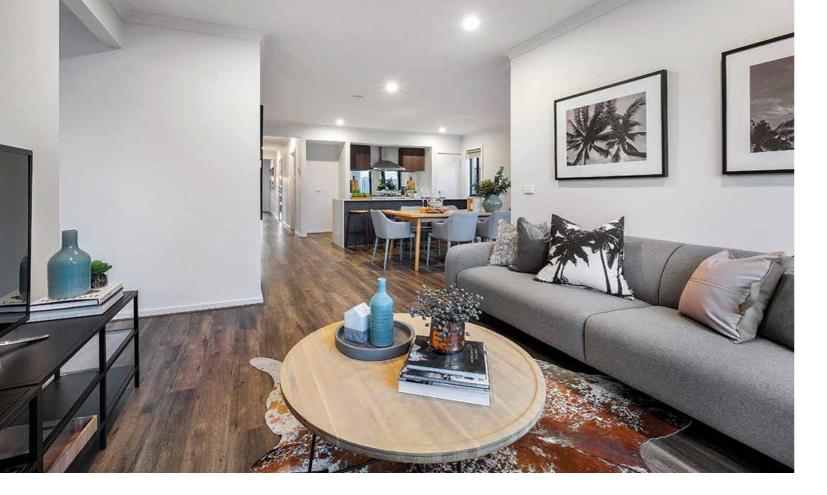

### Cooper

3 BED | 2 BATH | 1 CAR

| Lot Width  | 8.5m  |
|------------|-------|
| Lot Length | 21m   |
| Squares    | 13 SQ |

The Cooper offers three bedrooms, including a master bedroom with a separate ensuite bathroom and walk-in robe. The open-plan kitchen, meals and living area are positioned to the rear of the home, making this space perfect for entertaining.