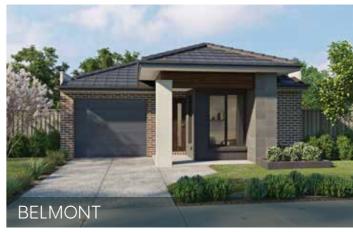

### Cooper

3 BED | 2 BATH | 1 CAR

| Lot Width  | 8.5m  |
|------------|-------|
| Lot Length | 21m   |
| Squares    | 13 SQ |

The Cooper offers three bedrooms, including a master bedroom with a separate ensuite bathroom and walk-in robe. The open-plan kitchen, meals and living area are positioned to the rear of the home, making this space perfect for entertaining.