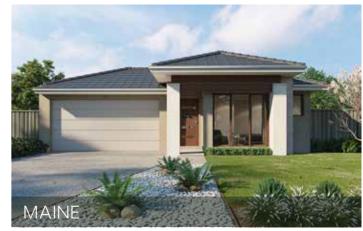

#### Mercer

4 BED | 2 BATH | 1 CAR

| Lot Width  | 8.5m  |
|------------|-------|
| Lot Length | 30m   |
| Squares    | 17 SQ |

The Mercer is the perfect home for family living. This light-filled home offers four bedrooms, including a master bedroom with a separate ensuite bathroom and walk-in robe. The spacious open-planned living area creates the perfect space for entertaining and bringing the family together.