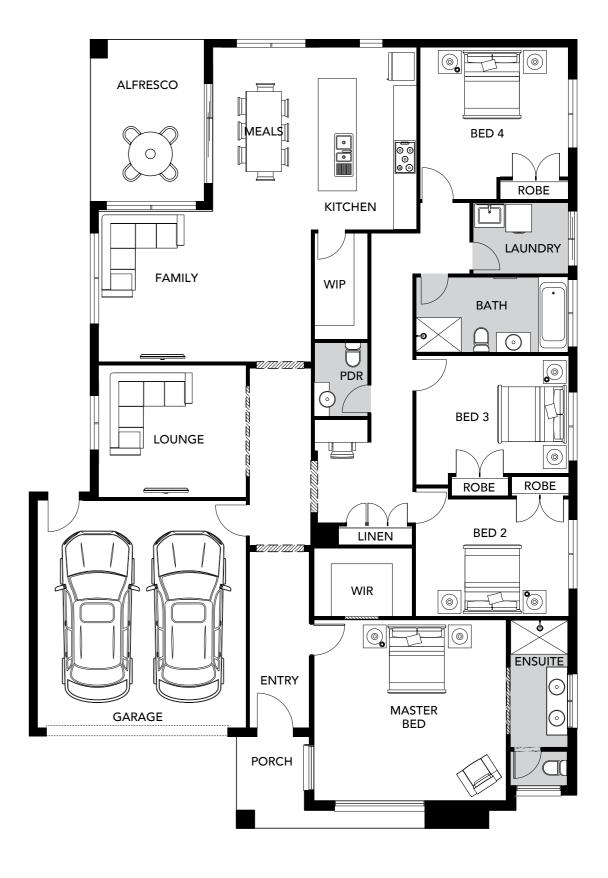

### Cooper

3 BED | 2 BATH | 1 CAR

| Lot Width  | 8.5m  |
|------------|-------|
| Lot Length | 21m   |
| Squares    | 13 SQ |

The Cooper offers three bedrooms, including a master bedroom with a separate ensuite bathroom and walk-in robe. The open-plan kitchen, meals and living area are positioned to the rear of the home, making this space perfect for entertaining.

#### Astor

3 BED | 2 BATH | 1 CAR

| Lot Width  | 8.5m  |
|------------|-------|
| Lot Length | 21m   |
| Squares    | 13 SQ |

The Astor is a specifically designed home for blocks with a north or south orientation, and with an open-plan living and kitchen area, the Astor is perfect for families. The Astor offers three bedrooms, including a light-filled master bedroom with and ensuite bathroom and spacious walk-in robe.

### Surrey

4 BED | 2 BATH | 1 CAR

| Lot Width  | 8.5m  |
|------------|-------|
| Lot Length | 28m   |
| Squares    | 19 SQ |

A spacious home design, the Surrey boasts four bedrooms, including a master bedroom with an ensuite and a walk-in robe. This home offers an open plan living area, a study, and a light court, making it perfect for family living.

#### Mercer

4 BED | 2 BATH | 1 CAR

| Lot Width  | 8.5m  |
|------------|-------|
| Lot Length | 30m   |
| Squares    | 17 SQ |

The Mercer is the perfect home for family living. This light-filled home offers four bedrooms, including a master bedroom with a separate ensuite bathroom and walk-in robe. The spacious open-planned living area creates the perfect space for entertaining and bringing the family together.