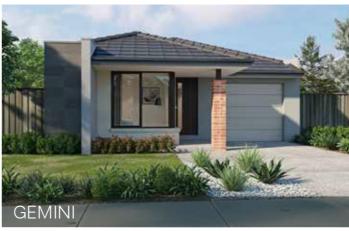

#### Claremont

3 BED | 2 BATH | 2 CAR

| Lot Width  | 10.5m |
|------------|-------|
| Lot Length | 21m   |
| Squares    | 16 SQ |

The Claremont offers three bedrooms, including a light-filled master bedroom with an ensuite bathroom and spacious walk-in robe.

A smartly designed living and kitchen space are located at the home's rear, making it perfect for entertaining.