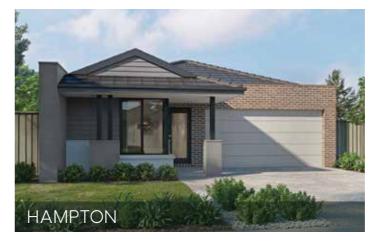

### Chapel

4 BED | 2 BATH | 2 CAR

| Lot Width  | 10.5m |
|------------|-------|
| Lot Length | 25m   |
| Squares    | 20 SQ |

The Chapel boasts four bedrooms, two bathrooms and a 2-car garage. The kitchen, meals and living areas link seamlessly, leading out to the backyard, creating the perfect space to spend time together as a family.