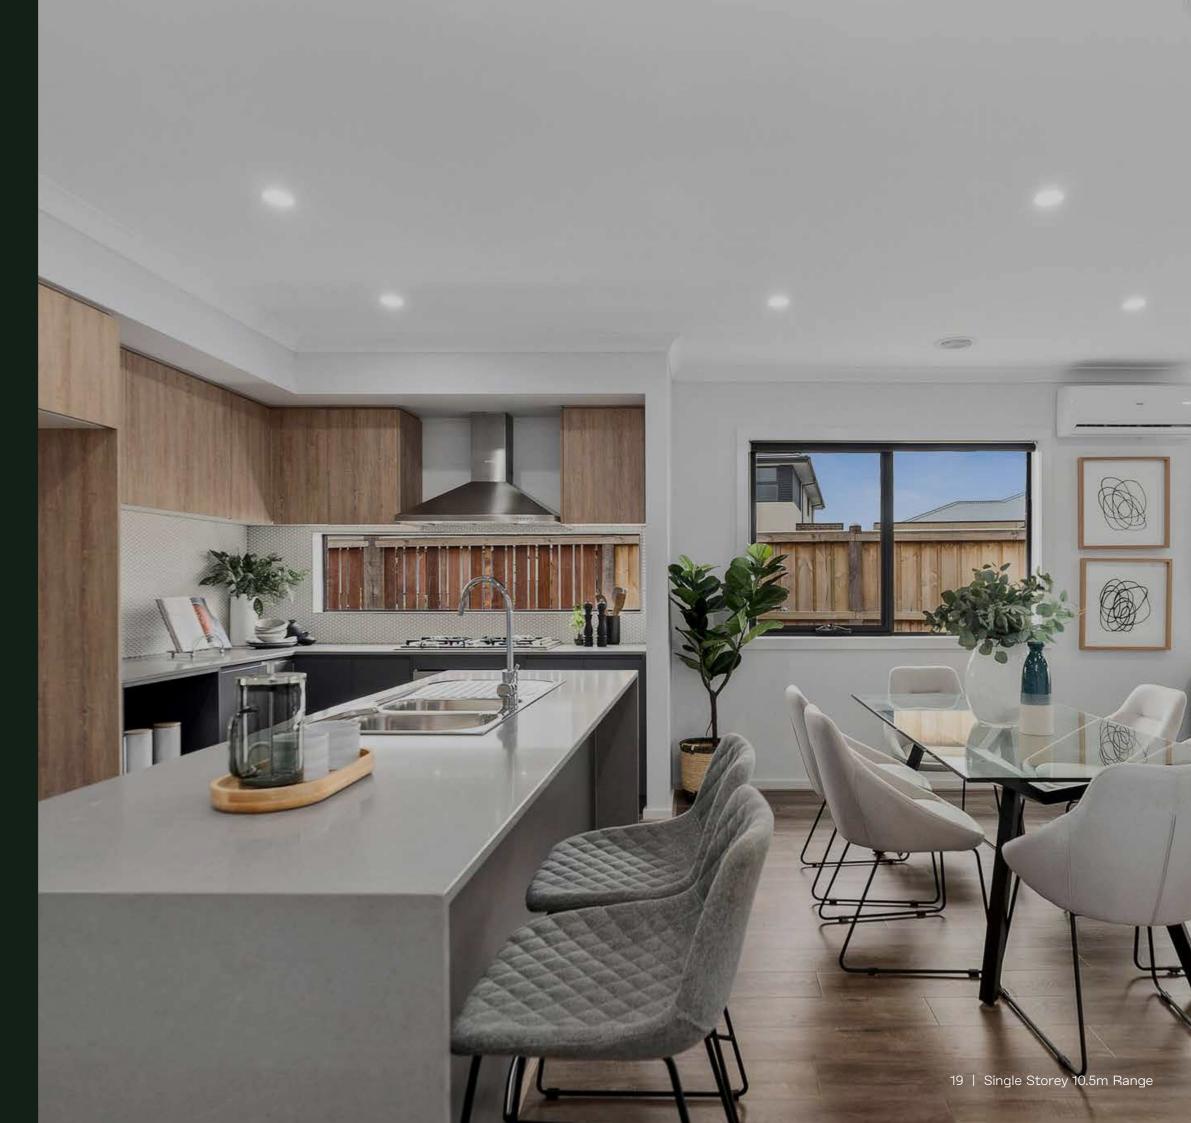

#### Claremont

3 BED | 2 BATH | 2 CAR

| Lot Width  | 10.5m |
|------------|-------|
| Lot Length | 21m   |
| Squares    | 16 SQ |

The Claremont offers three bedrooms, including a light-filled master bedroom with an ensuite bathroom and spacious walk-in robe.

A smartly designed living and kitchen space are located at the home's rear, making it perfect for entertaining.