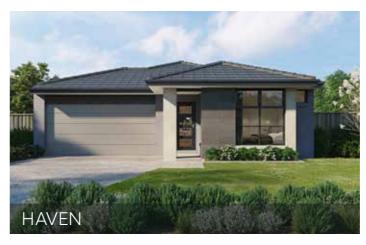

#### Claremont

3 BED | 2 BATH | 2 CAR

| Lot Width  | 10.5m |
|------------|-------|
| Lot Length | 21m   |
| Squares    | 16 SQ |

The Claremont offers three bedrooms, including a light-filled master bedroom with an ensuite bathroom and spacious walk-in robe.

A smartly designed living and kitchen space are located at the home's rear, making it perfect for entertaining.