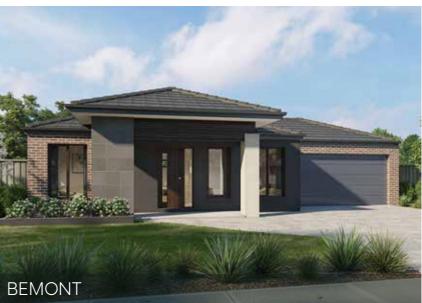

### Cooper

3 BED | 2 BATH | 1 CAR

| Lot Width  | 8.5m  |
|------------|-------|
| Lot Length | 21m   |
| Squares    | 13 SQ |

The Cooper offers three bedrooms, including a master bedroom with a separate ensuite bathroom and walk-in robe. The open-plan kitchen, meals and living area are positioned to the rear of the home, making this space perfect for entertaining.

#### Astor

3 BED | 2 BATH | 1 CAR

| Lot Width  | 8.5m  |
|------------|-------|
| Lot Length | 21m   |
| Squares    | 13 SQ |

The Astor is a specifically designed home for blocks with a north or south orientation, and with an open-plan living and kitchen area, the Astor is perfect for families. The Astor offers three bedrooms, including a light-filled master bedroom with and ensuite bathroom and spacious walk-in robe.

### Surrey

4 BED | 2 BATH | 1 CAR

| Lot Width  | 8.5m  |
|------------|-------|
| Lot Length | 28m   |
| Squares    | 19 SQ |

A spacious home design, the Surrey boasts four bedrooms, including a master bedroom with an ensuite and a walk-in robe. This home offers an open plan living area, a study, and a light court, making it perfect for family living.

#### Mercer

4 BED | 2 BATH | 1 CAR

| Lot Width  | 8.5m  |
|------------|-------|
| Lot Length | 30m   |
| Squares    | 17 SQ |

The Mercer is the perfect home for family living. This light-filled home offers four bedrooms, including a master bedroom with a separate ensuite bathroom and walk-in robe. The spacious open-planned living area creates the perfect space for entertaining and bringing the family together.