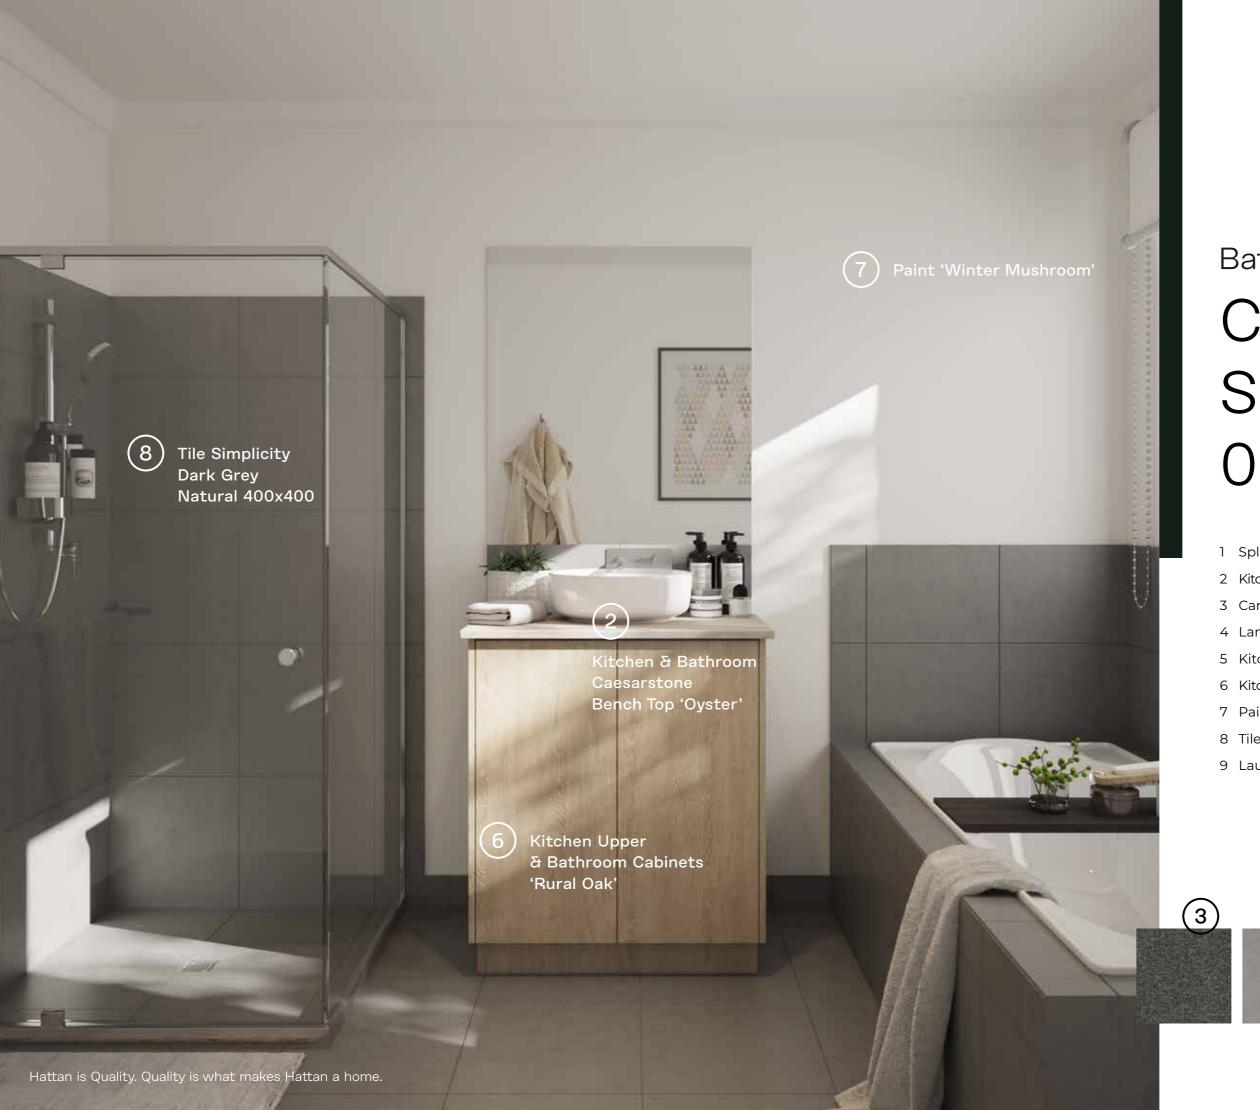

#### Hattan

Turnkey homes include all essential connections, like power, water and sewerage, plus basic living and utility essentials required for occupation.

- ∅ 2590mm Ceiling Heights
- Ø Alarm System
- ✓ LED Lighting throughout
- Stone Benchtops to Kitchen, Bathroom and Ensuite

- Ø Ducted Gas Heating
- Split System Air-Condition (To Living)

Hattan Turnkey Inclusions

| Site Works        |                                                                                                                                                                                                    | ab, engineer designed "M" up to "P" class, maximum 300mm site fall over the building<br>II. Slab costs will be adjusted if founding conditions differ.                                                                                      |
|-------------------|----------------------------------------------------------------------------------------------------------------------------------------------------------------------------------------------------|---------------------------------------------------------------------------------------------------------------------------------------------------------------------------------------------------------------------------------------------|
|                   | Compaction report "sit                                                                                                                                                                             | te specific" is required or else other cost incurred.                                                                                                                                                                                       |
|                   | Based on land size up                                                                                                                                                                              | to 600m², and a maximum building setback of 6m (subject to planning authority).                                                                                                                                                             |
|                   | _                                                                                                                                                                                                  | ce drainage, including silt pits with grated covers, connected to stormwater, us to sewer, engineer design and certification.                                                                                                               |
|                   | Rock removal is includ                                                                                                                                                                             | ed, however any rock requiring explosives or core drilling will be an additional charge.                                                                                                                                                    |
| Connections       | Underground electricit                                                                                                                                                                             | ty, gas, sewer and storm water included.                                                                                                                                                                                                    |
|                   | Telephone conduit and                                                                                                                                                                              | d draw cable from the supply pit.                                                                                                                                                                                                           |
|                   | Telephone and electric                                                                                                                                                                             | city fees by owner.                                                                                                                                                                                                                         |
|                   | NBN ready.                                                                                                                                                                                         |                                                                                                                                                                                                                                             |
| External Features | Bricks                                                                                                                                                                                             | Clay brick selection from Hattan colour scheme.                                                                                                                                                                                             |
|                   | Render                                                                                                                                                                                             | Acrylic texture coating render. Colour to be selected from Hattan colour scheme.                                                                                                                                                            |
|                   | Tile feature Option                                                                                                                                                                                | 300 x 600mm Horizontal lay to front façade. Colour to be selected from Hattan colour scheme.                                                                                                                                                |
|                   | Infills Over Windows                                                                                                                                                                               | Front Elevation – Brick light weight (façade design dependent).<br>Side and rear Elevations – Brick infill over windows and doors.                                                                                                          |
|                   | Roof Cover                                                                                                                                                                                         | Concrete Roof Tiles to be selected from colour selection.                                                                                                                                                                                   |
|                   | Roof Plumbing                                                                                                                                                                                      | Metal gutter, fascia and flashings to be Colorbond finish.                                                                                                                                                                                  |
|                   | Roof Pitch                                                                                                                                                                                         | 22.5 degree.                                                                                                                                                                                                                                |
|                   | Front Entry Door                                                                                                                                                                                   | Stain colour to be selected from Hattan colour scheme.                                                                                                                                                                                      |
|                   | Laundry Door                                                                                                                                                                                       | Design specific openable door – as per design on drawings.                                                                                                                                                                                  |
|                   | Windows                                                                                                                                                                                            | Powder coated aluminum awning windows or timber to front façade only (façade design dependent).                                                                                                                                             |
|                   |                                                                                                                                                                                                    | Powder coated aluminum sliding windows to side and rear elevations only.                                                                                                                                                                    |
|                   | Sliding Doors                                                                                                                                                                                      | Aluminum powder coated sliding door. Colour to be selected from Hattan colour scheme.                                                                                                                                                       |
|                   | -                                                                                                                                                                                                  | Locks to all windows and sliding doors keyed alike.                                                                                                                                                                                         |
| Framing           | Walls                                                                                                                                                                                              | Stabilised timber frame throughout at 450mm centres to ground floor of double storey homes, 600mm centres to single storey homes and first floor of double storey homes.  Timber Sizes to be in accordance with AS1684 Timber Framing Code. |
|                   | Roof                                                                                                                                                                                               | Engineer designed stabilised timber roof trusses at 600mm centre.                                                                                                                                                                           |
| Insulation        | Insulation batts to home to comply with 6 Star Energy Rating.                                                                                                                                      |                                                                                                                                                                                                                                             |
| Internal Features | Ceiling Height                                                                                                                                                                                     | 2590mm ceiling height (nominal) to single storey with 75mm cove cornice. 2590mm ceiling height (nominal) to ground floor of double storey homes, 2440mm ceiling height (nominal) to first floor, 75mm cove cornice throughout.              |
|                   | Room Doors                                                                                                                                                                                         | Flush panel Honeycomb Core 2040mm high to single storey, 2040mm high to ground floor and first floor of double storey.                                                                                                                      |
|                   | Room Door Furniture                                                                                                                                                                                | Passage set. Provide Alba Chrome levers through Chrome finish.                                                                                                                                                                              |
|                   | Mouldings                                                                                                                                                                                          | Skirtings – 67x18mm square edge primed MDF. Architraves – 67x18mm square edge primed MDF.                                                                                                                                                   |
|                   | Plaster                                                                                                                                                                                            | Ceiling Plaster. 10mm plasterboard finish.                                                                                                                                                                                                  |
|                   | Wall Plaster                                                                                                                                                                                       | Plasterboard 10mm thick. Water resistant plasterboard to Ensuite, Bathroom and above Laundry trough.                                                                                                                                        |
|                   | Blinds                                                                                                                                                                                             | Holland blinds to bedrooms and living areas.                                                                                                                                                                                                |
|                   | Fly Wire                                                                                                                                                                                           | Fly wire screens to all openable windows.                                                                                                                                                                                                   |
| Paint             | Internal & External                                                                                                                                                                                | Two coats.                                                                                                                                                                                                                                  |
|                   | Woodwork & Skirting                                                                                                                                                                                | Two coats.                                                                                                                                                                                                                                  |
| Heating & Cooling | Gas ducted heating unit installed in roof space with digital thermostat and ducted to living areas and bedrooms (excludes wet areas) as per manufacturers/suppliers recommendations for home size. |                                                                                                                                                                                                                                             |
|                   | Reverse cycle split syst                                                                                                                                                                           | em (heating and cooling) to living.                                                                                                                                                                                                         |
| Hot Water System  | Hot water unit in accor                                                                                                                                                                            | rdance with estate design guidelines.                                                                                                                                                                                                       |