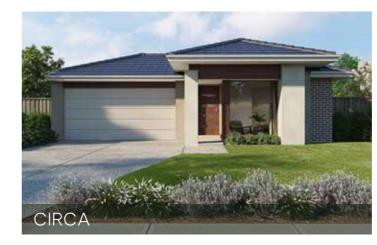

### Calder

3 BED | 2 BATH | 2 CAR

| Lot Width  | 12.5m |
|------------|-------|
| Lot Length | 21m   |
| Squares    | 16 SQ |

The Calder offers three bedrooms, including a master bedroom located at the front of the home with an ensuite bathroom and walk-in robe. The open-plan kitchen, meals and living area are positioned to the rear of the home, making this space perfect for entertaining.