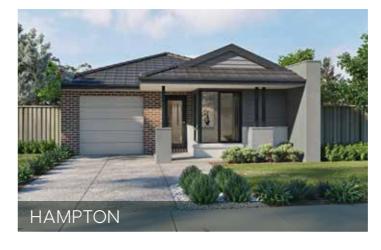

### Chapel

4 BED | 2 BATH | 2 CAR

| Lot Width  | 10.5m |
|------------|-------|
| Lot Length | 25m   |
| Squares    | 20 SQ |

The Chapel boasts four bedrooms, two bathrooms and a 2-car garage. The kitchen, meals and living areas link seamlessly, leading out to the backyard, creating the perfect space to spend time together as a family.