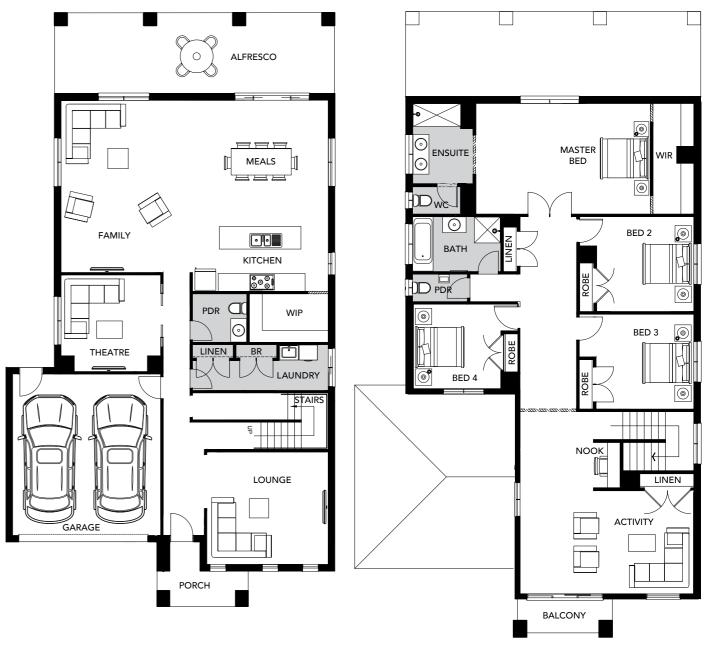

### Surrey

4 BED | 2 BATH | 1 CAR

| Lot Width  | 8.5m  |
|------------|-------|
| Lot Length | 28m   |
| Squares    | 19 SQ |

A spacious home design, the Surrey boasts four bedrooms, including a master bedroom with an ensuite and a walk-in robe. This home offers an open plan living area, a study, and a light court, making it perfect for family living.

15 | Surrey

Hattan is Quality. Quality is what makes Hattan a home.