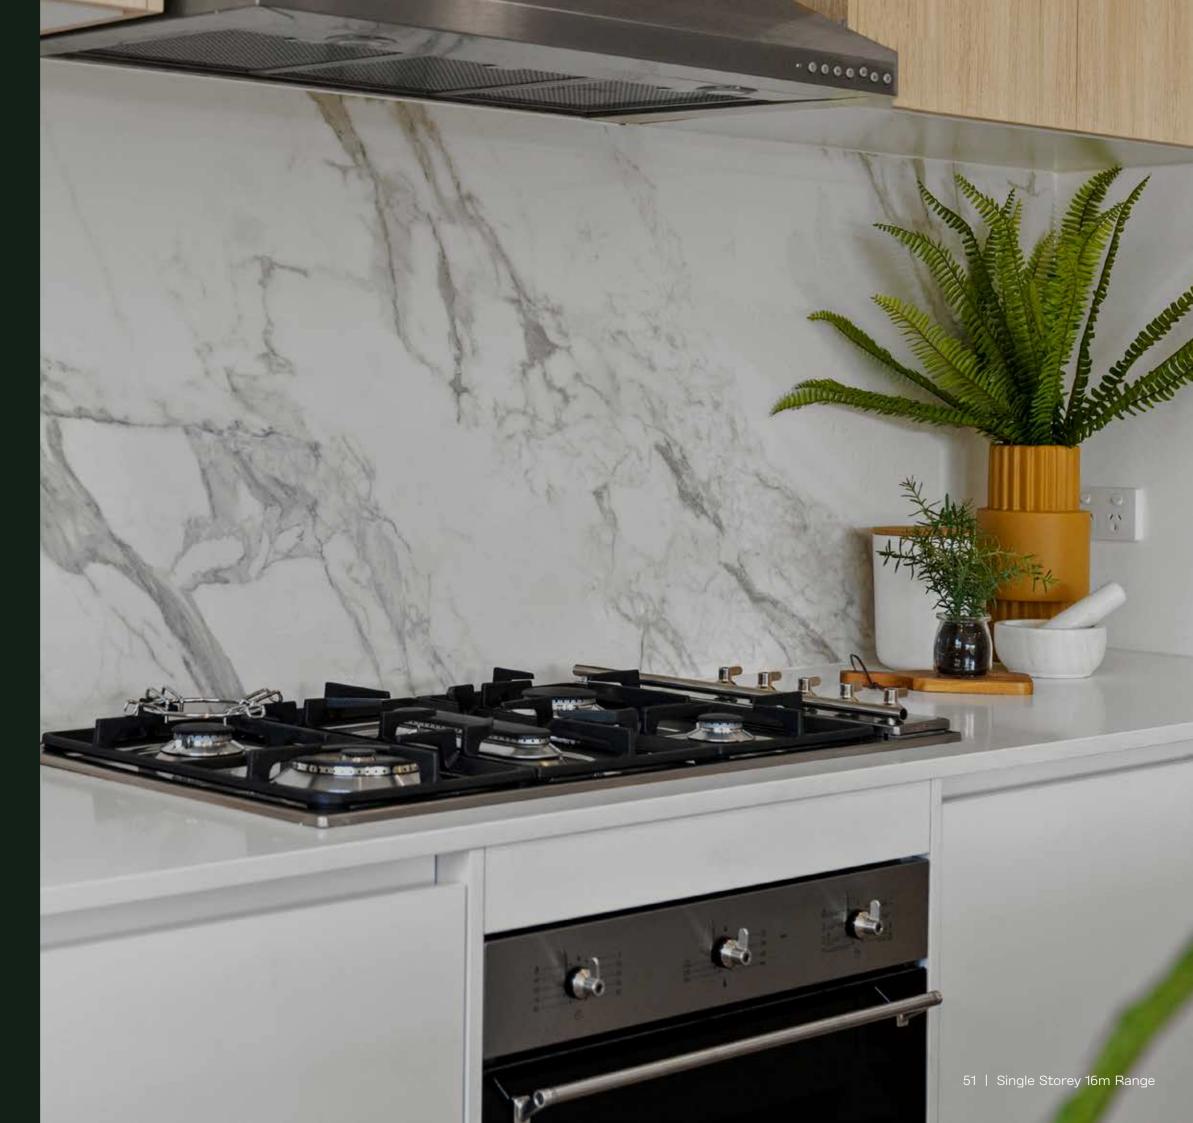

#### Hattan

Turnkey homes include all essential connections, like power, water and sewerage, plus basic living and utility essentials required for occupation.

- ∅ 2590mm Ceiling Heights
- Ø Alarm System
- ✓ LED Lighting throughout
- Stone Benchtops to Kitchen, Bathroom and Ensuite