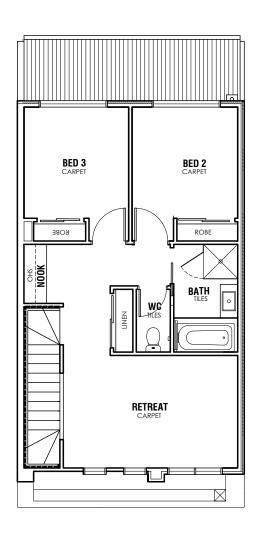

# CHEVRON - TOWNHOME

\$702,450

Build Price \$451,000 Land Price \$251,450

LOT 6139 **GARRONG** AVE, EPPIN**G** / **WOLLERT** AURORA ESTATE

EST. TITLE DATE HOME SIZE LAND SIZE Q2 2023 19 SQ 203 m<sup>2</sup>

## CHEVRON - TOWNHOME

Build Price \$451,000 Land Price \$251,450

\$702,450

**EST. TITLE DATE HOME SIZE** LAND SIZE

Q2 2023 19 SQ 203 m<sup>2</sup>

LOT 6139 GARRONG AVE, EPPING / WOLLERT **AURORA ESTATE** 