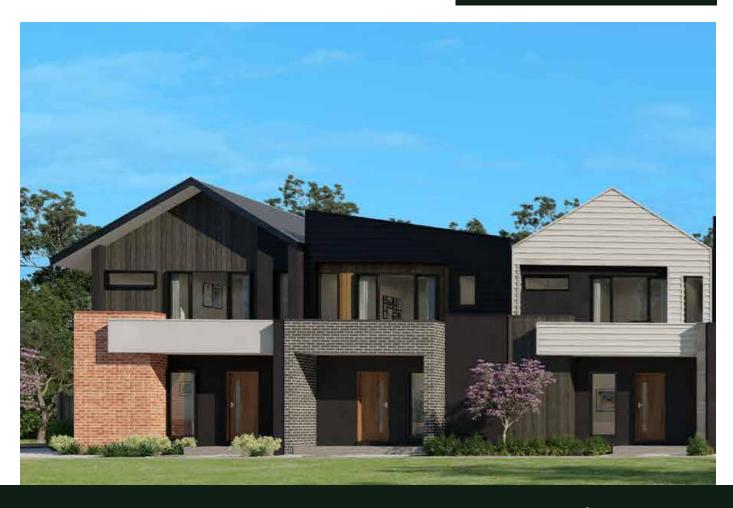

# Hattan

# CHEVRON - TOWNHOME

\$702,450

Build Price \$451,000 Land Price \$251,450

LOT 6139 **GARRONG** AVE, EPPIN**G** / **WOLLERT** AURORA ESTATE

EST. TITLE DATE HOME SIZE LAND SIZE Q2 2023 19 SQ 203 m<sup>2</sup>

## CHEVRON - TOWNHOME

Build Price \$451,000 Land Price \$251,450

\$702,450

**EST. TITLE DATE HOME SIZE** LAND SIZE

Q2 2023 19 SQ 203 m<sup>2</sup>

LOT 6139 GARRONG AVE, EPPING / WOLLERT **AURORA ESTATE** 