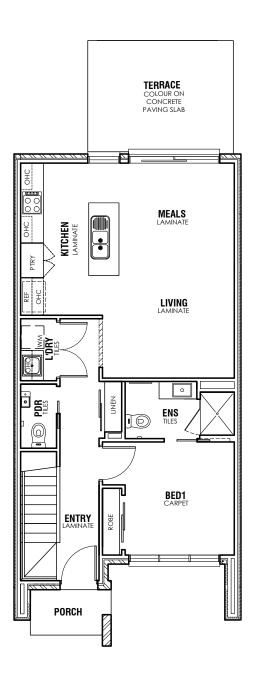

# CHEVRON - TOWNHOME

\$702,450

Build Price \$451,000 Land Price \$251,450

LOT 6139 **GARRONG** AVE, EPPIN**G** / **WOLLERT** AURORA ESTATE

EST. TITLE DATE HOME SIZE LAND SIZE Q2 2023 19 SQ 203 m<sup>2</sup>

## CHEVRON - TOWNHOME

Build Price \$451,000 Land Price \$251,450

\$702,450

**EST. TITLE DATE HOME SIZE** LAND SIZE

Q2 2023 19 SQ 203 m<sup>2</sup>

LOT 6139 GARRONG AVE, EPPING / WOLLERT **AURORA ESTATE** 