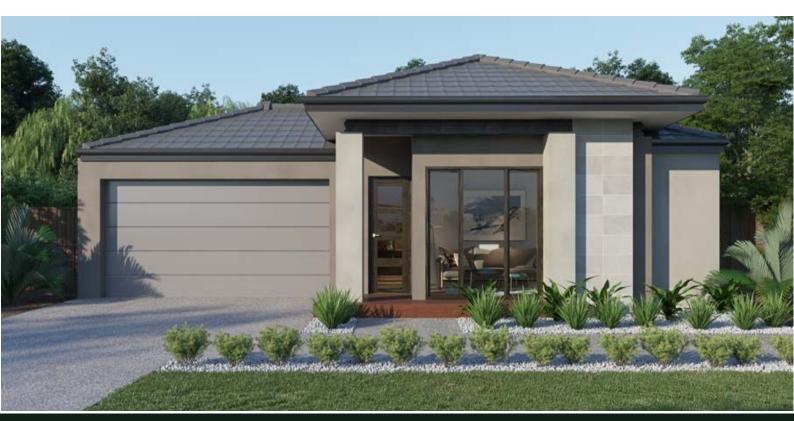

# HIGHLAND - LUDLOW FACADE $\square 4 \stackrel{\sim}{=} 2 \stackrel{\sim}{\rightrightarrows} 2$

\$667,100 Build Price \$357,100

Land Price \$357,100 Land Price \$310,000

#### LOT 752 RADIATA ST, BEVERID**GE** OORANYA ESTATE

EST. TITLE DATE HOME SIZE LAND SIZE TITLED 21 SQ 372 m<sup>2</sup>

# HIGHLAND - LUDLOW FACADE

### **\$6**67,100

 Build Price
 \$357,100

 Land Price
 \$310,000

LOT 752 RADIATA ST, BEVERID**GE** OORANYA ESTATE

| EST. TITLE DATE | TITLED             |
|-----------------|--------------------|
| HOME SIZE       | 21 SQ              |
| LAND SIZE       | 372 m <sup>2</sup> |