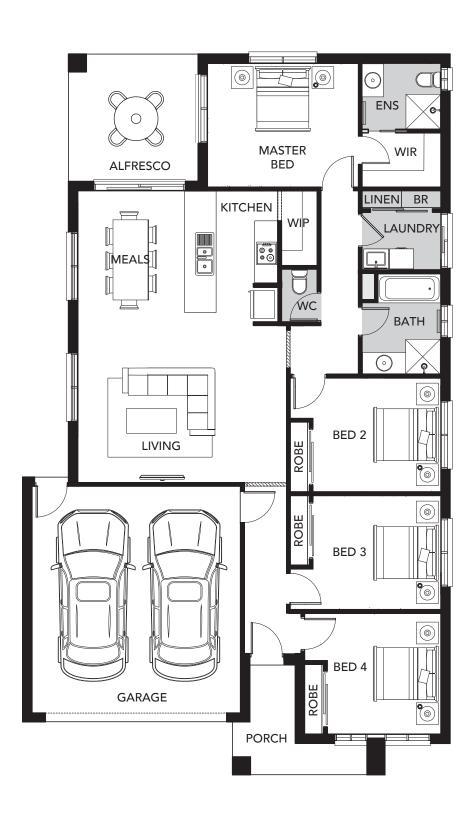

#### LOT 752 RADIATA ST, BEVERID**GE** OORANYA ESTATE

EST. TITLE DATE HOME SIZE LAND SIZE TITLED 21 SQ 372 m<sup>2</sup>

### **\$6**67,100

 Build Price
 \$357,100

 Land Price
 \$310,000

LOT 752 RADIATA ST, BEVERID**GE** OORANYA ESTATE

| EST. TITLE DATE | TITLED             |
|-----------------|--------------------|
| HOME SIZE       | 21 SQ              |
| LAND SIZE       | 372 m <sup>2</sup> |