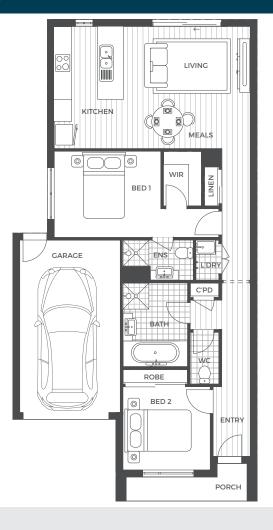

SEVEN BEND NIXON 120

2 📇

2+1 💳

LOT 1205 (212.5m<sup>2</sup>) SAMUEL ROAD, MELTON 3337

LAND@CREATIONHOMES.COM.AU

03 9828 0700