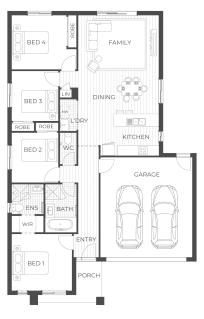

## PACKAGE PRICE

\$593,100\*

4 📇 2.0 🚔

## **KEY FEATURES**

- Fixed site costs and turnkey
- Colourbond roof and garage door
- 🗹 Blackout blinds throughout
- Timber laminate flooring
- Reconstituted stone bench to kitchen & bathroom
- Flyscreens to windows
- 🖂 LED downlights throughout
- 🖾 Landscaping front and rear
- 🗹 Driveway, fencing and paving
- Estate guidelines included