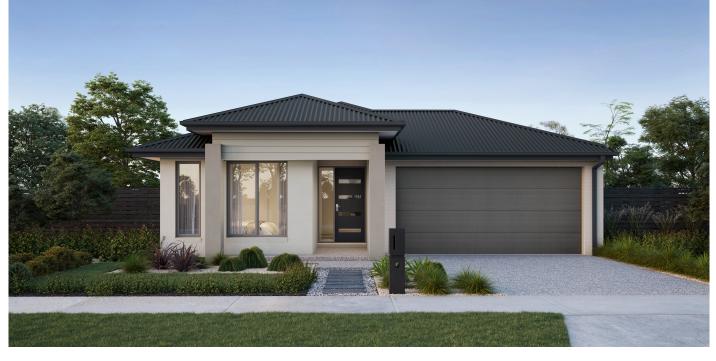

## FIXED PRICE TURNKEY PACKAGE

RIVERBANK GARDEN LOT 35 350 CLARKES ROAD, BROOKFIELD 3338

Dow 165 18sq LOT 35 312M <sup>2</sup> Title date Q 1 2023

Land \$282,900 Build \$310,200

## **KEY FEATURES**

- Fixed site costs and turnkey
- Colourbond roof and garage door
- 🗹 Blackout blinds throughout
- Timber laminate flooring
- Reconstituted stone bench to kitchen & bathroom
- Flyscreens to windows
- 🖂 LED downlights throughout
- 🖾 Landscaping front and rear
- 🗹 Driveway, fencing and paving
- Estate guidelines included